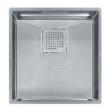

## **Product Information**

| FUN#                  | 122.0074.944           |
|-----------------------|------------------------|
| US Part Number        | PKX11016               |
| Franke Integral Ledge | built-in               |
| Minimum Cabinet Size  | 21"                    |
| Drain Opening         | 3 1/2"                 |
| Outer Dimensions      | 16 7/8"x17 3/4"        |
| Bowl Size             | 15 3/4"x16 1/2"x9 7/8" |
| Number of Bowls       | 1                      |
| Type of Material      | Stainless Steel        |