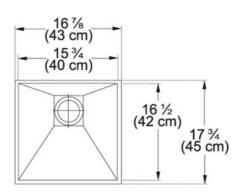

## **Product Information**

| FUN#                  | 122.0074.944           |
|-----------------------|------------------------|
| US Part Number        | PKX11016               |
| Franke Integral Ledge | built-in               |
| Minimum Cabinet Size  | 21"                    |
| Drain Opening         | 3 1/2"                 |
| Outer Dimensions      | 16 7/8"x17 3/4"        |
| Bowl Size             | 15 3/4"x16 1/2"x9 7/8" |
| Number of Bowls       | 1                      |
| Type of Material      | Stainless Steel        |