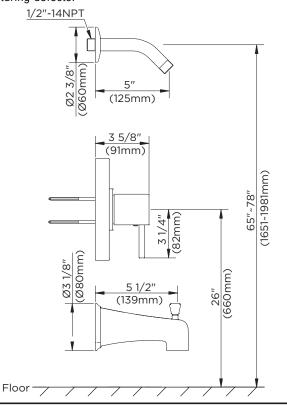

## Description

- 6" brass showerarm
- Diverter on spout, only for tub & shower trim
- Use with valve D1120 series (w/ stops) or D1150 series(w/o stops) or D1125 series (w/ stops) or D1155 series (w/o stops)