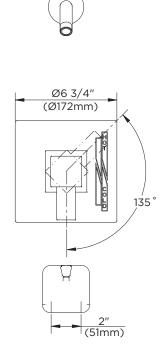

## Description

- 6" brass showerarm
- Diverter on spout, only for tub & shower trim
- Use with valve D1120 series (w/ stops) or D1150 series(w/o stops) or D1125 series (w/ stops) or D1155 series (w/o stops)