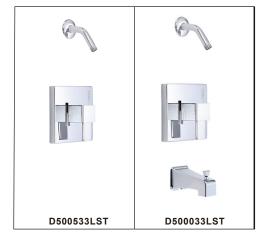

D500533LST D500033LST

### Model

D500033LST (Tub & Shower trim, less showerhead)
D500533LST (Shower only trim, less showerhead)