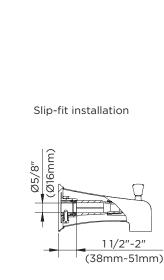

## Description

- 6" brass showerarm
- Diverter on spout, only for tub & shower trim
- Use with valve D1120 series (w/ stops) or D1150 series(w/o stops) or D1125 series (w/ stops) or D1155 series (w/o stops)