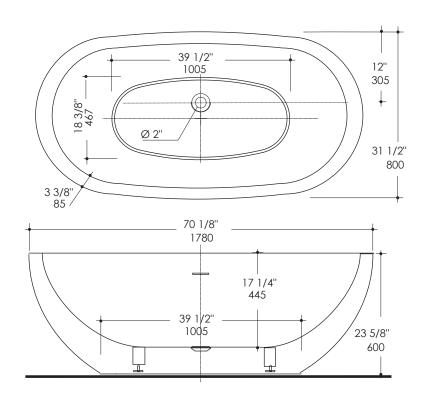

M - Matte White 001G - Gloss White

### Drain Specifications:



#### Notes:

Drawings provided herein are meant to give the user an idea of the product and are not made to scale. The size in inches is rounded up to the nearest 1/16". Slight variances can often occur with porcelain and woodwork. Therefore, LACAVA will not be held responsible for any cutouts, countertops, or furniture made without the actual product or template from LACAVA. Plumbing specifications are only a guideline and may need to be altered based on the application.

LACAVA is committed to the highest level of customer service. Please feel free to contact us at 1-888-522-2823 (toll free) or by email at info@lacava.com for technical assistance or any general inquiries.

Rev. 10-23-2017



## **Bathtub Specifications:**



#### 6630 west wrightwood avenue chicago il 60707 usa tel 773 637 9600 fax 773 637 9601 info@lacava.com www.lacava.com