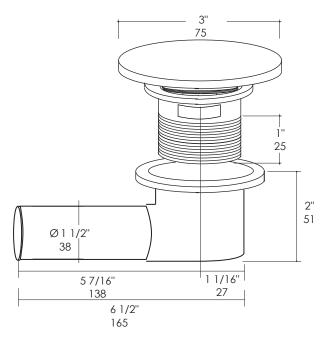

# 

## Armosa Bathtub Item #TUB09

#### Features:

-Solid surface soaking bathtub with overflow -Free-standing installation -Includes chrome-plated brass click-clack drain assembly -Water capacity: 73 gal -Net weight: 364 lbs

#### **Recommended Accessories:**

-Item #TUB09-BR: Tub bridge in wood, 6"w, 32"d, 1 1/2"h, -Available in: white (08), black (16), natural walnut (07)

#### Finish Options:

001M - Matte White 001G - Gloss White

### Drain Specifications:



#### Notes:

Drawings provided herein are meant to give the user an idea of the product and are not made to scale. The size in inches is rounded up to the nearest 1/16". Slight variances can often occur with porcelain and woodwork. Therefore, LACAVA will not be held responsible for any cutouts, countertops, or furniture made without the actual product or template from LACAVA. Plumbing specifications are only a guideline and may need to be altered based on the application.

LACAVA is committed to the highest level of customer service. Please feel free to contact us at 1-888-522-2823 (toll free) or by email at info@lacava.com for technical assistance or any general inquiries.

Rev. 10-23-2017



## **Bathtub Specifications:**



#### 6630 west wrightwood avenue chicago il 60707 usa tel 773