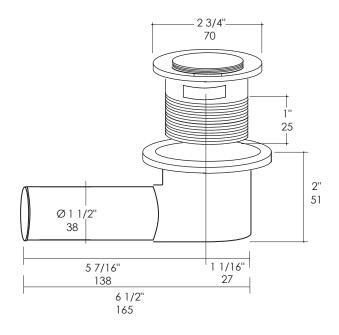

# Alia Bathtub Item #TUB04

#### Features:

- -Solid surface soaking bathtub with overflow
- -Free-standing installation
- -Includes chrome-plated brass click-clack drain assembly
- -Water capacity: 87 gal
- -Weight: 235 lbs.
- -Meets and exceeds the following standard: CSA B45.5-11

#### **Recommended Accessories:**

-ltem #TUB04-BR: Tub bridge in wood, 6"w, 34"d, 1 1/2"h, -Available in: white (08), black (16), natural walnut (07)

### **Finish Options:**

001M - Matte White 001G - Gloss White

# **Drain Specifications:**



#### Notes:

Drawings provided herein are meant to give the user an idea of the product and are not made to scale. The size in inches is rounded up to the nearest 1/16". Slight variances can often occur with porcelain and woodwork. Therefore, LACAVA will not be held resposible for any cutouts, countertops, or furniture made without the actual product or template from LACAVA. Plumbing specifications are only a guideline and may need to be altered based on the application.

LACAVA is committed the highest level of customer service. Please feel free to contact us at 1-888-522-2823 (toll free) or by email at info@lacava.com for technical assistance or any general inquiries.

Rev. 10-25-2017



# **Bathtub Specifications:**