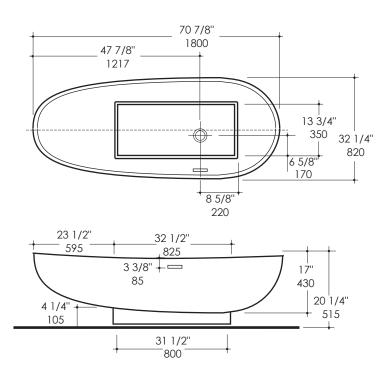

001M - Matte White 001G - Gloss White

# **Drain Specifications:**



#### Notes:

Drawings provided herein are meant to give the user an idea of the product and are not made to scale. The size in inches is rounded up to the nearest 1/16". Slight variances can often occur with porcelain and woodwork. Therefore, LACAVA will not be held resposible for any cutouts, countertops, or furniture made without the actual product or template from LACAVA. Plumbing specifications are only a guideline and may need to be altered based on the application.

LACAVA is committed the highest level of customer service. Please feel free to contact us at 1-888-522-2823 (toll free) or by email at info@lacava.com for technical assistance or any general inquiries.

Rev. 10-25-2017



# **Bathtub Specifications:**