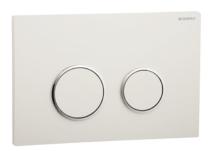

-Item #GE115788: Geberit Sigma50 dual-flush actuator -Finish: smoke satin glass and brushed stainless steel buttons