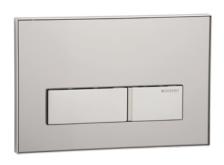

## **Product Specifications:**

-Item #GE115770: Geberit Sigma01 dual-flush actuator -Finish options: Polished Chrome (CR), White (001)

-Item #GE115778: Geberit Sigma20 dual-flush actuator -Finish options: Polished Chrome (CR), White (001)