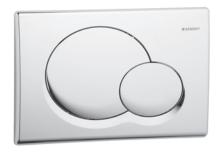

## **Product Specifications:**

-Item #GE115770: Geberit Sigma01 dual-flush actuator -Finish options: Polished Chrome (CR), White (001)

-Item #GE115778: Geberit Sigma20 dual-flush actuator -Finish options: Polished Chrome (CR), White (001)