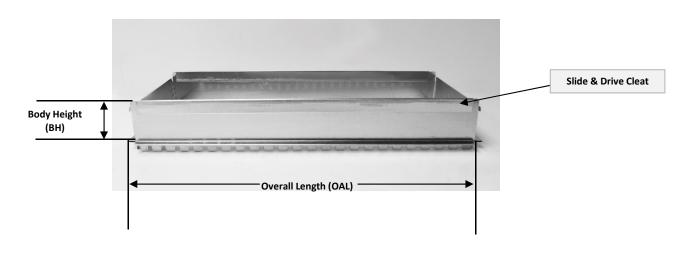

## All measurements are in inches

\* Tabs with rounded edges are 'finger-savers'

Tolerance = plus or minus .125" ( 1/8")

## All measurements are in inches

| PART        | OL  | OW  | OAL     | OAW     | TH     | ВН | DVL  | FLG  |
|-------------|-----|-----|---------|---------|--------|----|------|------|
| 8x6-141SD   | 8"  | 6"  | 9 1/4"  | 7 1/4"  | 3 5/8" | 3" | 5/8" | 5/8" |
| 10x6-141SD  | 10" | 6"  | 11 1/4" | 7 1/4"  | 3 5/8" | 3" | 5/8" | 5/8" |
| 12x6-141SD  | 12" | 6"  | 13 1/4" | 7 1/4"  | 3 5/8" | 3" | 5/8" | 5/8" |
| 14x6-141SD  | 14" | 6"  | 15 1/4" | 7 1/4"  | 3 5/8" | 3" | 5/8" | 5/8" |
| 16x6-141SD  | 16" | 6"  | 17 1/4" | 7 1/4"  | 3 5/8" | 3" | 5/8" | 5/8" |
| 18x6-141SD  | 18" | 6"  | 19 1/4" | 7 1/4"  | 3 5/8" | 3" | 5/8" | 5/8" |
| 8x8-141SD   | 8"  | 8"  | 9 1/4"  | 9 1/4"  | 3 5/8" | 3" | 5/8" | 5/8" |
| 10x8-141SD  | 10" | 8"  | 11 1/4" | 9 1/4"  | 3 5/8" | 3" | 5/8" | 5/8" |
| 12x8-141SD  | 12" | 8"  | 13 1/4" | 9 1/4"  | 3 5/8" | 3" | 5/8" | 5/8" |
| 14x8-141SD  | 14" | 8"  | 15 1/4" | 9 1/4"  | 3 5/8" | 3" | 5/8" | 5/8" |
| 16x8-141SD  | 16" | 8"  | 17 1/4" | 9 1/4"  | 3 5/8" | 3" | 5/8" | 5/8" |
| 18x8-141SD  | 18' | 8"  | 19 1/4" | 9 1/4"  | 3 5/8" | 3" | 5/8" | 5/8" |
| 20x8-141SD  | 20" | 8"  | 21 1/4" | 9 1/4"  | 3 5/8" | 3" | 5/8" | 5/8" |
| 22x8-141SD  | 22" | 8"  | 23 1/4" | 9 1/4"  | 3 5/8" | 3" | 5/8" | 5/8" |
| 24x8-141SD  | 24" | 8"  | 25 1/4" | 9 1/4"  | 3 5/8" | 3" | 5/8" | 5/8" |
| 8x10-141SD  | 8"  | 10" | 9 1/4"  | 11 1/4" | 3 5/8" | 3" | 5/8" | 5/8" |
| 10x10-141SD | 10" | 10" | 11 1/4" | 11 1/4" | 3 5/8" | 3" | 5/8" | 5/8" |
| 12x10-141SD | 12" | 10" | 13 1/4" | 11 1/4" | 3 5/8" | 3" | 5/8" | 5/8" |
| 14x10-141SD | 14" | 10" | 15 1/4" | 11 1/4" | 3 5/8" | 3" | 5/8" | 5/8" |
| 16x10-141SD | 16" | 10" | 17 1/4" | 11 1/4" | 3 5/8" | 3" | 5/8" | 5/8" |
| 18x10-141SD | 18" | 10" | 19 1/4" | 11 1/4" | 3 5/8" | 3" | 5/8" | 5/8" |
| 20x10-141SD | 20" | 10" | 21 1/4" | 11 1/4" | 3 5/8" | 3" | 5/8" | 5/8" |
| 22x10-141SD | 22" | 10" | 23 1/4" | 11 1/4" | 3 5/8" | 3" | 5/8" | 5/8" |
| 24x10-141SD | 24" | 10" | 25 1/8" | 11 1/4" | 3 5/8" | 3" | 5/8" | 5/8" |
| 25x10-141SD | 25" | 10" | 26 1/4" | 11 1/4" | 3 5/8" | 3" | 5/8" | 5/8" |
| 12x12-141SD | 12" | 12" | 13 1/4" | 13 1/4" | 3 5/8" | 3" | 5/8" | 5/8" |
| 14x12-141SD | 14" | 12" | 15 1/4" | 13 1/4" | 3 5/8" | 3" | 5/8" | 5/8" |
| 16x12-141SD | 16" | 12" | 17 1/4" | 13 1/4" | 3 5/8" | 3" | 5/8" | 5/8" |
| 18x12-141SD | 18" | 12" | 19 1/4" | 13 1/4" | 3 5/8" | 3" | 5/8" | 5/8" |
| 20x12-141SD | 20" | 12" | 21 1/4" | 13 1/4" | 3 5/8" | 3" | 5/8" | 5/8" |
| 22x12-141SD | 22" | 12" | 23 1/4" | 13 1/4" | 3 5/8" | 3" | 5/8" | 5/8" |
| 24x12-141SD | 24" | 12" | 25 1/4" | 13 1/4" | 3 5/8" | 3" | 5/8" | 5/8" |
| 25x12-141SD | 25" | 12" | 26 1/4" | 13 1/4" | 3 5/8" | 3" | 5/8" | 5/8" |