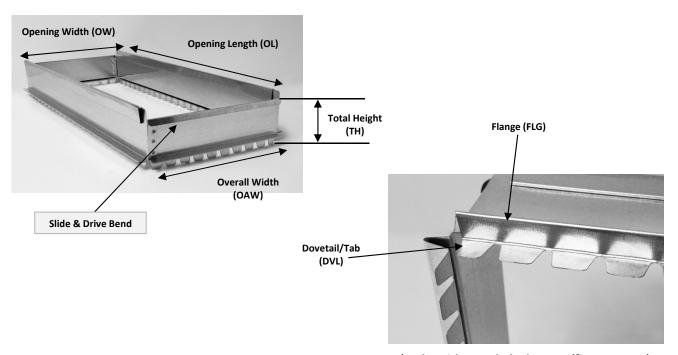

## All measurements are in inches

\* Tabs with rounded edges are 'finger-savers'

Tolerance = plus or minus .125" ( 1/8")

## All measurements are in inches

| PART        | OL  | OW  | OAL     | OAW     | TH     | ВН | DVL  | FLG  |
|-------------|-----|-----|---------|---------|--------|----|------|------|
| 8x6-141SD   | 8"  | 6"  | 9 1/4"  | 7 1/4"  | 3 5/8" | 3" | 5/8" | 5/8" |
| 10x6-141SD  | 10" | 6"  | 11 1/4" | 7 1/4"  | 3 5/8" | 3" | 5/8" | 5/8" |
| 12x6-141SD  | 12" | 6"  | 13 1/4" | 7 1/4"  | 3 5/8" | 3" | 5/8" | 5/8" |
| 14x6-141SD  | 14" | 6"  | 15 1/4" | 7 1/4"  | 3 5/8" | 3" | 5/8" | 5/8" |
| 16x6-141SD  | 16" | 6"  | 17 1/4" | 7 1/4"  | 3 5/8" | 3" | 5/8" | 5/8" |
| 18x6-141SD  | 18" | 6"  | 19 1/4" | 7 1/4"  | 3 5/8" | 3" | 5/8" | 5/8" |
| 8x8-141SD   | 8"  | 8"  | 9 1/4"  | 9 1/4"  | 3 5/8" | 3" | 5/8" | 5/8" |
| 10x8-141SD  | 10" | 8"  | 11 1/4" | 9 1/4"  | 3 5/8" | 3" | 5/8" | 5/8" |
| 12x8-141SD  | 12" | 8"  | 13 1/4" | 9 1/4"  | 3 5/8" | 3" | 5/8" | 5/8" |
| 14x8-141SD  | 14" | 8"  | 15 1/4" | 9 1/4"  | 3 5/8" | 3" | 5/8" | 5/8" |
| 16x8-141SD  | 16" | 8"  | 17 1/4" | 9 1/4"  | 3 5/8" | 3" | 5/8" | 5/8" |
| 18x8-141SD  | 18' | 8"  | 19 1/4" | 9 1/4"  | 3 5/8" | 3" | 5/8" | 5/8" |
| 20x8-141SD  | 20" | 8"  | 21 1/4" | 9 1/4"  | 3 5/8" | 3" | 5/8" | 5/8" |
| 22x8-141SD  | 22" | 8"  | 23 1/4" | 9 1/4"  | 3 5/8" | 3" | 5/8" | 5/8" |
| 24x8-141SD  | 24" | 8"  | 25 1/4" | 9 1/4"  | 3 5/8" | 3" | 5/8" | 5/8" |
| 8x10-141SD  | 8"  | 10" | 9 1/4"  | 11 1/4" | 3 5/8" | 3" | 5/8" | 5/8" |
| 10x10-141SD | 10" | 10" | 11 1/4" | 11 1/4" | 3 5/8" | 3" | 5/8" | 5/8" |
| 12x10-141SD | 12" | 10" | 13 1/4" | 11 1/4" | 3 5/8" | 3" | 5/8" | 5/8" |
| 14x10-141SD | 14" | 10" | 15 1/4" | 11 1/4" | 3 5/8" | 3" | 5/8" | 5/8" |
| 16x10-141SD | 16" | 10" | 17 1/4" | 11 1/4" | 3 5/8" | 3" | 5/8" | 5/8" |
| 18x10-141SD | 18" | 10" | 19 1/4" | 11 1/4" | 3 5/8" | 3" | 5/8" | 5/8" |
| 20x10-141SD | 20" | 10" | 21 1/4" | 11 1/4" | 3 5/8" | 3" | 5/8" | 5/8" |
| 22x10-141SD | 22" | 10" | 23 1/4" | 11 1/4" | 3 5/8" | 3" | 5/8" | 5/8" |
| 24x10-141SD | 24" | 10" | 25 1/8" | 11 1/4" | 3 5/8" | 3" | 5/8" | 5/8" |
| 25x10-141SD | 25" | 10" | 26 1/4" | 11 1/4" | 3 5/8" | 3" | 5/8" | 5/8" |
| 12x12-141SD | 12" | 12" | 13 1/4" | 13 1/4" | 3 5/8" | 3" | 5/8" | 5/8" |
| 14x12-141SD | 14" | 12" | 15 1/4" | 13 1/4" | 3 5/8" | 3" | 5/8" | 5/8" |
| 16x12-141SD | 16" | 12" | 17 1/4" | 13 1/4" | 3 5/8" | 3" | 5/8" | 5/8" |
| 18x12-141SD | 18" | 12" | 19 1/4" | 13 1/4" | 3 5/8" | 3" | 5/8" | 5/8" |
| 20x12-141SD | 20" | 12" | 21 1/4" | 13 1/4" | 3 5/8" | 3" | 5/8" | 5/8" |
| 22x12-141SD | 22" | 12" | 23 1/4" | 13 1/4" | 3 5/8" | 3" | 5/8" | 5/8" |
| 24x12-141SD | 24" | 12" | 25 1/4" | 13 1/4" | 3 5/8" | 3" | 5/8" | 5/8" |
| 25x12-141SD | 25" | 12" | 26 1/4" | 13 1/4" | 3 5/8" | 3" | 5/8" | 5/8" |