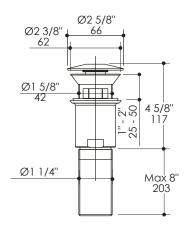

### **Product Specifications:**

#### Notes:

Drawings provided herein are meant to give the user an idea of the product and are not made to scale. The size in inches is rounded up to the nearest 1/16".

LACAVA is committed to the highest level of customer service. Please feel free to contact us at 1-773-637-9600 or by email at info@lacava.com for technical assistance or any general inquiries.