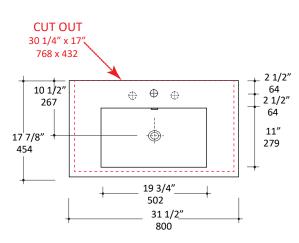

## **Specifications:**

Installation: Wall-mount, vanity-top, or drop-in Exterior Dimensions: 31 1/2" w x 17 7/8" d x 5 3/4"h

Material:PorcelainWeight:46 lbsOverflow:YesFinishes:001 - WhiteFaucet Holes:00 - no hole

01 - one centered hole

02 - two hole - center and right, 4" spread

03 - three hole, 8" spread

**Cutout Size:** 30 1/4" x 17" (template available upon request)

Faucet Hole Size: Ø 1 3/8"
Drain Hole Size: Ø 1 3/4"