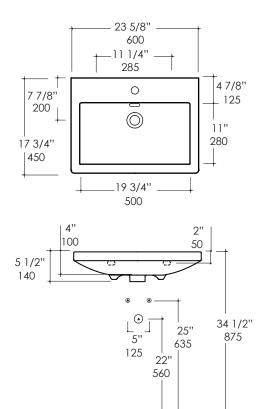

## **Product Specifications:**

Drawings provided herein are meant to give the user an idea of the product and are not made to scale. The size in inches is rounded up to the nearest 1/16". Slight variances can often occur with porcelain and woodwork. Therefore, LACAVA will not be held responsible for any cutouts, countertops, or furniture made without the actual product or template from LACAVA.

Plumbing specifications are only a guideline and may need to be altered based on the application.

Product specifications are not binding to the manufacturer and can be changed without notice at any time. Please refer to your shipment for product final sizes.