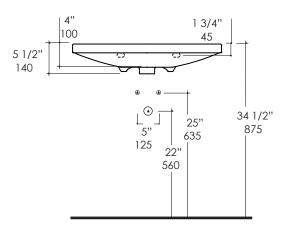

## **Product Specifications:**

#### Notes

Drawings provided herein are meant to give the user an idea of the product and are not made to scale. The size in inches is rounded up to the nearest 1/16". Slight variances can often occur with porcelain and woodwork. Therefore, LACAVA will not be held responsible for any cutouts, countertops, or furniture made without the actual product or template from LACAVA.

Plumbing specifications are only a guideline and may need to be altered based on the application.

Product specifications are not binding to the manufacturer and can be changed without notice at any time. Please refer to your shipment for product final sizes.