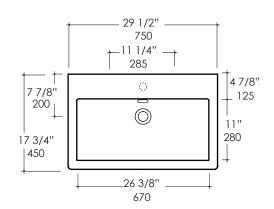

## **Product Specifications:**

#### Notes

Drawings provided herein are meant to give the user an idea of the product and are not made to scale. The size in inches is rounded up to the nearest 1/16". Slight variances can often occur with porcelain and woodwork. Therefore, LACAVA will not be held responsible for any cutouts, countertops, or furniture made without the actual product or template from LACAVA.

Plumbing specifications are only a guideline and may need to be altered based on the application.

Product specifications are not binding to the manufacturer and can be changed without notice at any time. Please refer to your shipment for product final sizes.