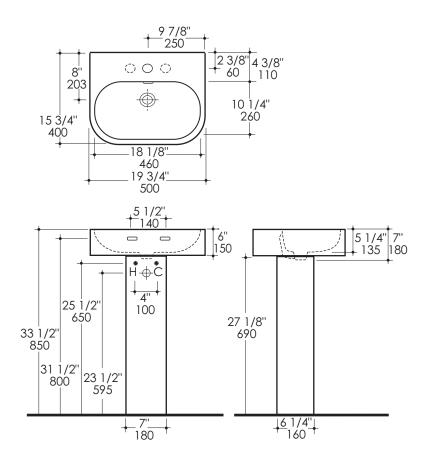

- Wall-mounted or deck-mounted
- Porcelain washbasin with overflow
- Requires oversized European drain, recommended 7100-12 or 7100-16OF
  Faucet hole diameter is 1 5/8" (available with one faucet hole, or three faucet holes in 8" spread)
  Fits accessories: 4207, 4231

NOTE: Drawings provided herein are meant to give the user an idea of the product and are not made to scale. The sizes in inches are rounded up to the nearest 1/16. For further information, refer to the installation instructions included with your shipment. Plumbing specifications are only a guideline and they need to be altered based on the application.