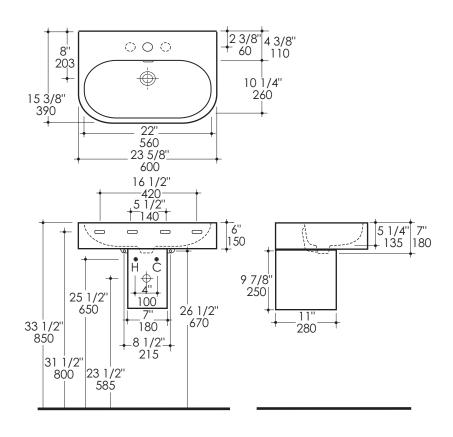

- Wall-mounted or deck-mounted
- Porcelain washbasin with overflow
- Requires oversized European drain, recommended 7100-12 or 7100-16OF
  Faucet hole diameter is 1 5/8" (available with one faucet hole, or three faucet holes in 8" spread)
  Fits accessories: 4207, 4231

NOTE: Drawings provided herein are meant to give the user an idea of the product and are not made to scale. The sizes in inches are rounded up to the nearest 1/16. For further information, refer to the installation instructions included with your shipment. Plumbing specifications are only a guideline and they need to be altered based on the application.