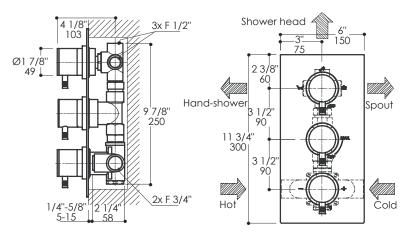

# **Product Specifications:**

#### Notes:

Drawings provided herein are meant to give the user an idea of the product and are not made to scale. The size in inches is rounded up to the nearest 1/16".

LACAVA is committed to the highest level of customer service. Please feel free to contact us at 1-888-522-2823 (toll free) or by email at info@lacava.com for technical assistance or any general inquiries.