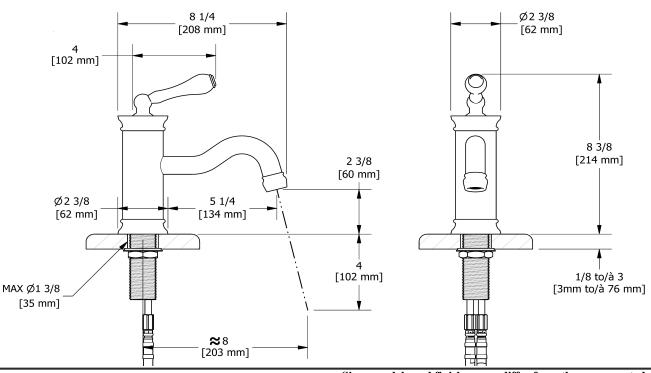

# **Specifications**

## **Descriptions**

- 3/8" speedway compression
- · Ceramic cartridge
- Push drain

### Available colors

- C : Chrome
- BN: Brushed Nickel (PVD)
- PN: Polished Nickel (PVD)

#### Available flows

- 5.7 L/min, 1.5 gpm (US) 60psi \*
- 1.9 L/min, 0.5 gpm (US) 60psi ( **AS01XX-05** )
- 3.7 L/min, 1 gpm (US) 60psi ( **AS01XX-10** )
- \*EPA certification applicable to the indicated model only\*

## Cartridge

• 401-019

## **Certifications**

- CSA B125.1
- NSF/ANSI standard 61 and 372
- ASME A112.18.1
- CMR248 Approval



Sizes, models and finishes may differ from thoses presented.

#### Warranty

This Riobel Inc. product you have purchased carries a Limited Lifetime Warranty on the chrome, PVD finish, blacks and all working parts and is guaranteed from the initial purchase date against all manufacturing defects. All other finishes, including plastic components, are guaranteed for one year. All electric and/or electronic parts are covered by a 5-year limited warranty.

#### **Customer Service**

Ontario, West Canada: 888-287-5354 Quebec, Maritimes, United States: 866-473-8442