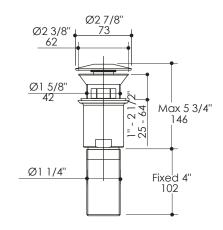

### **Product Specifications:**

#### Notes:

Drawings provided herein are meant to give the user an idea of the product and are not made to scale. The size in inches is rounded up to the nearest 1/16".

LACAVA is committed to the highest level of customer service. Please feel free to contact us at 1-773-637-9600 or by email at info@lacava.com for technical assistance or any general inquiries.