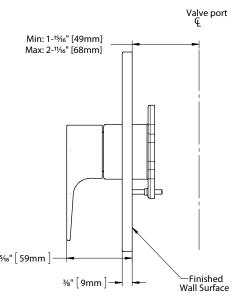

S362P#CP and required valve shall be TSPTM (sold separately).

# **OPTIONAL ACCESSORIES**

• THP5108 - Extension Kit Oberon



# **Oberon® Square Pressure Balance Valve Trim**

# **SPECIFICATIONS**

| Material               | Brass & Zinc                                                        |
|------------------------|---------------------------------------------------------------------|
| Warranty               | Limited Lifetime for Residential Use<br>One Year for Commercial Use |
| Shipping Weight        | 3 lbs                                                               |
| Shipping<br>Dimensions | 8-1/2"L x 7-1/2"W x 5-1/2"H                                         |

#### INSTALLATION NOTES

VALVE REQUIRED: Pressure balancing valve model TSPTM (sold separately).

## DIMENSIONS