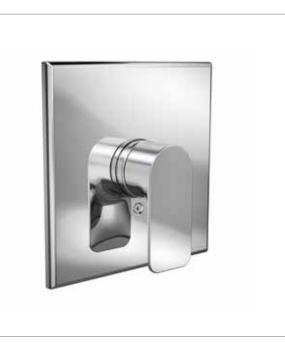

# **Oberon® Square Pressure Balance Valve Trim**

## FEATURES

- Clean & simple design trim made of durable brass in a reflective chrome finish
- Lever handle
- ADA Compliant/Universal Design
- For use with Pressure Balance Valve model TSPTM

## COLORS/FINISHES

#CP Polished Chrome