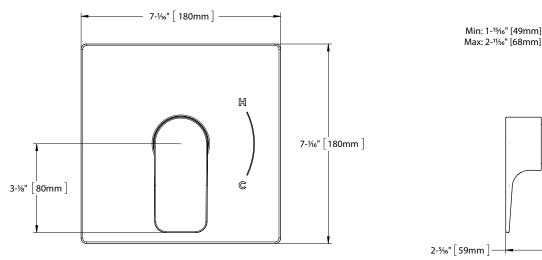

TS362P#CP and required valve shall be TSPTM (sold separately).

# **OPTIONAL ACCESSORIES**

• THP5108 - Extension Kit Oberon



# **Oberon® Square Pressure Balance Valve Trim**

# **SPECIFICATIONS**

| Material               | Brass & Zinc                                                        |
|------------------------|---------------------------------------------------------------------|
| Warranty               | Limited Lifetime for Residential Use<br>One Year for Commercial Use |
| Shipping Weight        | 3 lbs                                                               |
| Shipping<br>Dimensions | 8-1/2"L x 7-1/2"W x 5-1/2"H                                         |

#### INSTALLATION NOTES

VALVE REQUIRED: Pressure balancing valve model TSPTM (sold separately).

## DIMENSIONS