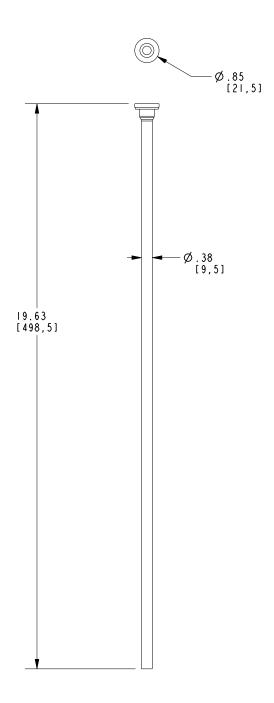

### **Tank & Lavatory Supply Tube**

- Solid brass construction
- For use with toilet installations
- Complements various product series
- Rigid Supply Tube 3/8" O.D. X 19-1/2" Length with Flat Head outlet design for toilet connection

## **Product Specification** Add "Color / Finish" suffix to Model number, below.

The Toilet Supply Tube Kit shall be of solid brass construction and incorporate traditional styling. Kit shall include a rigid supply tube having a 3/8" O.D., a length of 19-1/2" and a flat head outlet for interface to a toilet inlet fitting. Toilet Supply Kit shall be Newport Brass Model 436/\_\_\_.

# 436

Product Dimensions are provided for reference only. For specific product installation guidelines, please reference the Installation Instructions of the product being installed.