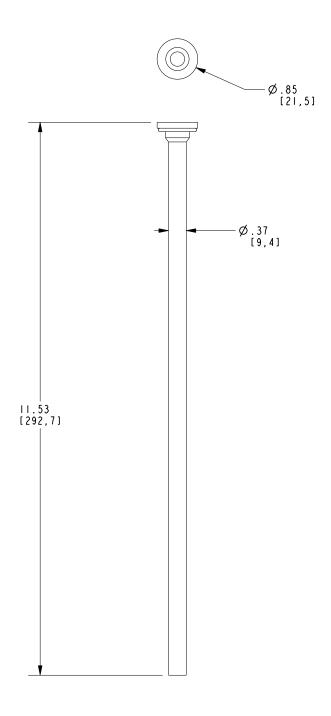

#### **Tank & Lavatory Supply Tube**

- Solid brass construction
- · For use with toilet installations
- Complements various product series
- Rigid Supply Tube 3/8" O.D. X 11-1/2" Length with Flat Head outlet design for toilet connection

#### Product Specification Add "Color / Finish" suffix to Model number, below.

The Toilet Supply Tube Kit shall be of solid brass construction and incorporate traditional styling. Kit shall include a rigid supply tube having a 3/8" O.D., a length of 11-1/2" and a flat head outlet for interface to a toilet inlet fitting. Toilet Supply Kit shall be Newport Brass Model 435/\_\_\_.

# 435

Product Dimensions are provided for reference only. For specific product installation guidelines, please reference the Installation Instructions of the product being installed.