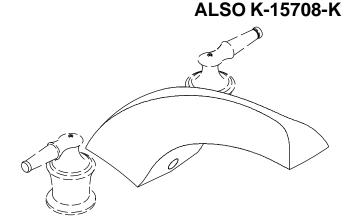

# **CORALAIS™ DECORATOR SERIES**

#### **FEATURES**

- Metal construction
- Deck-mount
- Cast brass spout
- 8-5/8" Roman non-diverter spout with slip-fit connection
- · Variety of handle style options