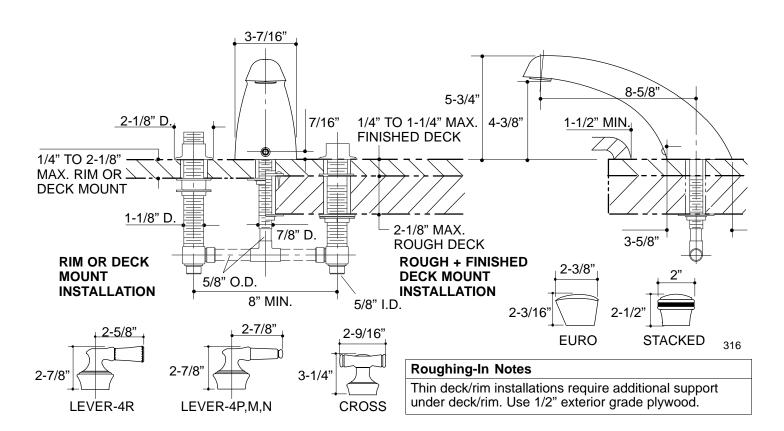

|     |     |
|------------------------------|------------------------------------------------------|-----|-----|-----|-----|
| K-15856-4M                   | Lever Handle Inserts - Polished Chrome               |     | CP  |     |     |
| K-15856-4N                   | Lever Handle Inserts - Polished Brass                |     | РВ  |     |     |
| K-15856-4P                   | Lever Handle Inserts - White Porcelain               | □СР | □РВ |     |     |
| K-15856-4R                   | Lever Handle Inserts - Acrylic                       |     |     | □NA |     |
| K-15857-7M                   | Stacked Handle Inserts -Polished Chrome              |     |     |     | □СР |
| K-15857-7N                   | Stacked Handle Inserts - Polished Brass              |     |     |     | □РВ |



### **PRODUCT DIAGRAM**