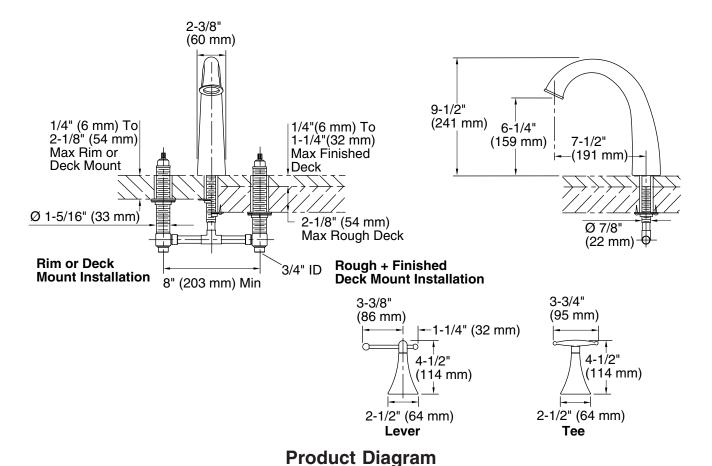

#### **Features**

- Brass construction
- Deck-mount
- 7-1/2" (191 mm) high-arch non-diverter spout with slip-fit connection
- Variety of handle style options

## **Product Specification**

Two-handle deck-mount high-flow bath faucet trim shall be of brass construction. Product shall include 7-1/2" (191 mm) high-arch non-diverter spout with slip-fit connection, and handles. Faucet trim shall be Kohler Model K-T314-\_\_\_\_\_ and valve system shall be Kohler Model K-301-K-NA.

#### **Technical Information**

| Applicable faucet trim:                   |            |           |  |  |  |  |  |
|-------------------------------------------|------------|-----------|--|--|--|--|--|
| Lever handles with spout                  | K-T314-4   |           |  |  |  |  |  |
| T-handles with spout                      | K-T314-6   |           |  |  |  |  |  |
| Applicable valve system:                  |            |           |  |  |  |  |  |
| 3/4" high-flow                            | K-301-K-NA | required* |  |  |  |  |  |
| * Required for configuration illustrated. |            |           |  |  |  |  |  |
| Handles are ADA compliant                 | ADA        |           |  |  |  |  |  |