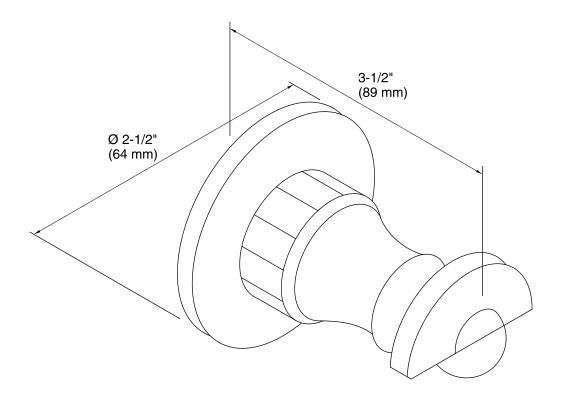

BN Vibrant® Brushed Nickel

**Technical Information** All product dimensions are nominal.