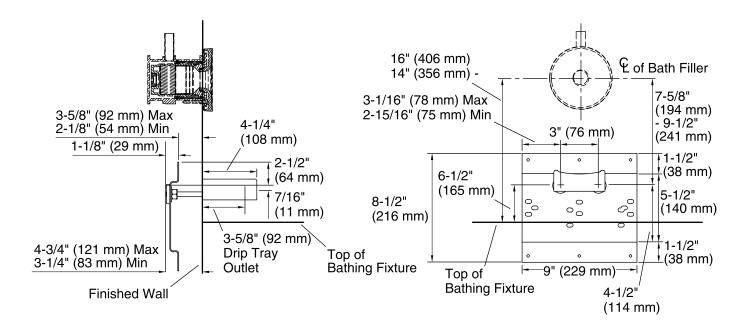

## Features

Removable screen for easy cleaning.

# Material

- Solid-brass construction for durability.
- KOHLER finishes resist corrosion and tarnish..

## Installation

• Recommended for wall-mount installations.





Codes/Standards

ASME A112.18.1/CSA B125.1

KOHLER<sup>®</sup> Faucet Lifetime Limited Warranty See website for detailed warranty information.

Available Color/Finishes

Color tiles intended for reference only.

| Color | Code | Description          |
|-------|------|----------------------|
|       | CP   | Polished Chrome      |
|       | AF   | Vibrant® French Gold |

BN Vibrant® Brushed Nickel







# **Technical Information**

All product dimensions are nominal.

### Notes

Install this product according to the installation guide.

Drip tray (K-924) is an optional accessory available for wall-mount installation only.