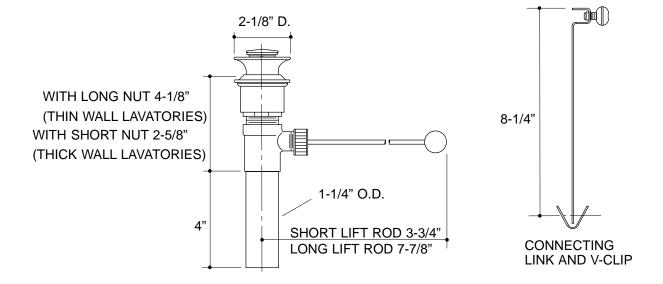

# **PRODUCT DIAGRAM**

**FEATURES** 

- Brass construction
- Intended for lavatory installations without an overflow
- Includes optional connecting linkage for countertop installations
- 1-1/4" connection
- Brass tailpiece

#### PRODUCT SPECIFICATION:

Lavatory drain shall be of brass construction. Drain is intended for lavatory installations without an overflow. Product shall feature cast brass body, brass tailpiece, and 1-1/4" O.D. connection. Product shall include optional connecting linkage for countertop installations. Drain shall be Kohler Model K-7702-\_\_\_\_\_.