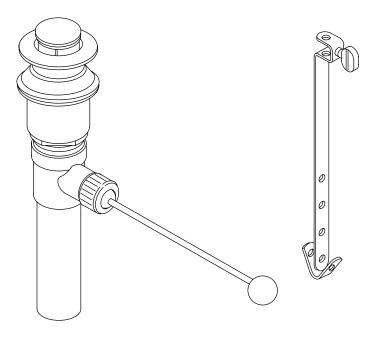

# **PRODUCT DIAGRAM**

**FEATURES** 

- Brass construction
- Intended for lavatory installations without an overflow
- Includes optional connecting linkage for countertop installations
- 1-1/4" connection
- Brass tailpiece

#### PRODUCT SPECIFICATION:

Lavatory drain shall be of brass construction. Drain is intended for lavatory installations without an overflow. Product shall feature cast brass body, brass tailpiece, and 1-1/4" O.D. connection. Product shall include optional connecting linkage for countertop installations. Drain shall be Kohler Model K-7702-\_\_\_\_\_.