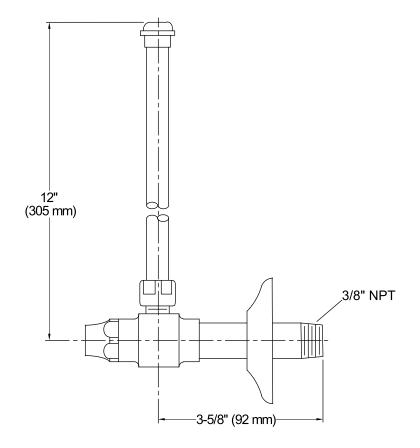

### Features

- Brass construction.
- Compression valve.
- Pair of angle supplies with stop.
- Annealed vertical tube with union connection.
- 3/8" NPT connection with flange.
- Loose key stop.



# **Codes/Standards**

ASME A112.18.1/CSA B125.1 NSF/ANSI 61 NSF/ANSI 372 All applicable US Federal and State material regulations

# **KOHLER® One-Year Limited Warranty**

See website for detailed warranty information.



Angle Supply with Stop (pair) K-7607

# KOHLER, Faucets

Angle Supply with Stop (pair) K-7607



### **Technical Information**

All product dimensions are nominal.

#### Notes

Install this product according to the installation guide.