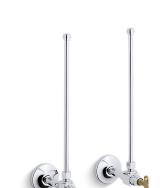

### Features

- Brass construction.
- Compression valve.
- Pair of angle supplies with stop.
- Annealed vertical tube with union connection.
- 3/8" NPT connection with flange.
- Loose key stop.

# **KOHLER® One-Year Limited Warranty**

See website for detailed warranty information.

Angle Supply with Stop (pair) K-7607

# KOHLER, Faucets

Angle Supply with Stop (pair) K-7607