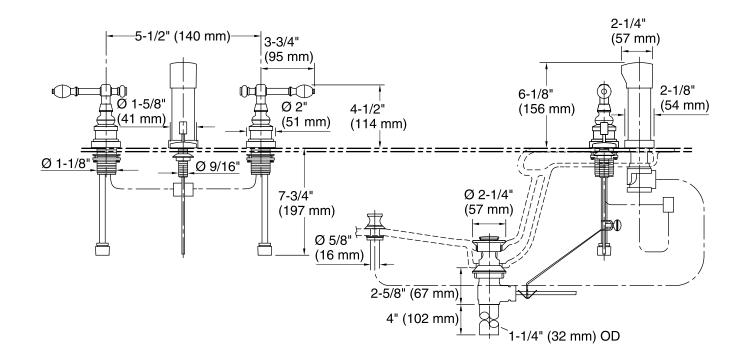

rn washerless ceramic disc valves.
- Pop-up drain with lift rod and tailpiece.
- Available with lever handles.
- Vertical spray.
- Fixture-mount transfer valve/vacuum breaker.

### Material

- Brass construction.
- Brass valve bodies.



# Codes/Standards ASME A112.18.1/CSA B125.1

ASME A112.18.1/CSA B125.1 ASSE 1001

# **KOHLER® Faucet Lifetime Limited Warranty**

See website for detailed warranty information.

## Available Color/Finishes

Color tiles intended for reference only.

| Color | Code | Description              |
|-------|------|--------------------------|
|       | SN   | Vibrant® Polished Nickel |
|       | РВ   | Vibrant® Polished Brass  |
|       | BN   | Vibrant® Brushed Nickel  |
|       | BV   | Vibrant® Brushed Bronze  |





# IV Georges Brass®

Bidet Faucet K-6814-4



## **Technical Information**

All product dimensions are nominal.

### **Notes**

Install this product according to the installation instructions.