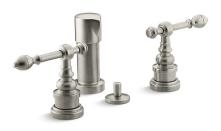

# IV Georges Brass®

Bidet Faucet K-6814-4

### **Features**

- Flexible connections for easy installation.
- Quarter-turn washerless ceramic disc valves.
- Pop-up drain with lift rod and tailpiece.
- Available with lever handles.
- Vertical spray.
- Fixture-mount transfer valve/vacuum breaker.

### Material

- Brass construction.
- Brass valve bodies.