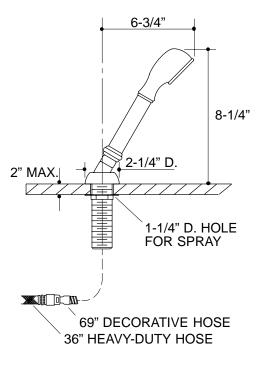

# **PRODUCT DIAGRAM**

**FEATURES** 

- Brass construction
- Bath- or deck-mount
- 2.5 gallons per minute
- · Removable spray face for easy cleaning
- Available with black or white accents on handle and spray face to complement a variety of decors
- 69" decorative hose and 36" heavy duty hose

### PRODUCT SPECIFICATION:

Bath- or deck-mount personal handshower shall be of brass construction. Handshower features a removable spray face for easy cleaning. Product shall include handshower, 69" decorative hose, and 36" heavy duty hose. Handshower shall be Kohler Model K-6526-\_\_\_\_.