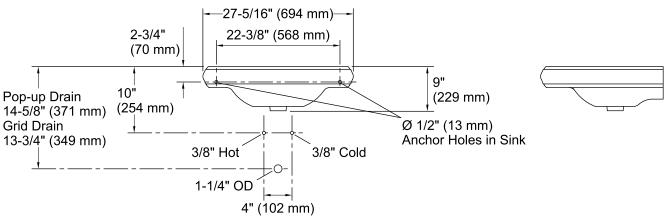

#### **Features**

- Pedestal or console table.
- Rectangular basin and sink.
- With overflow.
- 4-inch center faucet holes.
- Combines with the K-2267 pedestal to create the K-2258-1 Memoirs pedestal sink.
- 27-5/16" (694 mm) x 22-1/8" (562 mm) x 9" (228 mm)
- Combines with the K-30010 console table legs to create a complete console table solution.

## **Technical Information**

All product dimensions are nominal.

Bowl configuration: Single

Installation: Pedestal, Console table Bowl area: Length: 18" (457 mm)

Width: 15" (381 mm)
With overflow: Yes

Water depth: 5-1/4" (133 mm)

Number of deck holes: 3

Faucet hole(s): 1-1/4" (32 mm)
Drain hole: 1-3/4" (44 mm)