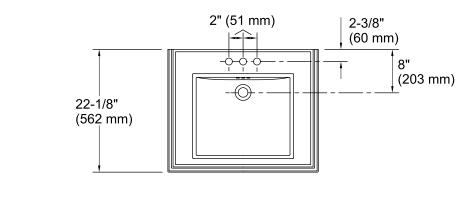

#### **Features**

- Pedestal or console table.
- Rectangular basin and sink.
- With overflow.
- 4-inch center faucet holes.
- Combines with the K-2267 pedestal to create the K-2258-1 Memoirs pedestal sink.
- 27-5/16" (694 mm) x 22-1/8" (562 mm) x 9" (228 mm)
- Combines with the K-30010 console table legs to create a complete console table solution.

## **Technical Information**

All product dimensions are nominal.

Bowl configuration: Single

Installation: Pedestal, Console table Bowl area: Length: 18" (457 mm)

Width: 15" (381 mm)
With overflow: Yes

Water depth: 5-1/4" (133 mm)

Number of deck holes: 3

Faucet hole(s): 1-1/4" (32 mm)
Drain hole: 1-3/4" (44 mm)