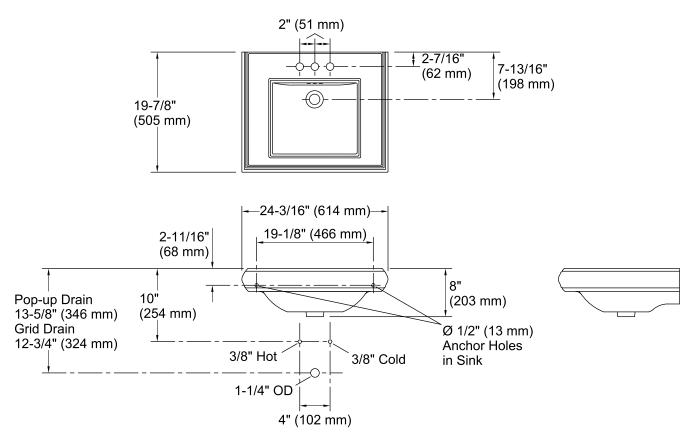

#### Features

- Fireclay.
- Pedestal or console table.
- Rectangular basin and deck.
- 4-inch center faucet holes.
- With overflow.
- Combines with the K-2267 pedestal to create the K-2238-4 Memoirs pedestal sink.
- 24-3/16" (614 mm) x 19-7/8" (505 mm) x 8" (203 mm)
- Combines with the K-30009 console table legs to create a complete console table solution.

### **Technical Information**

| All product dimensions are nominal. |                                                                                                   |  |  |
|-------------------------------------|---------------------------------------------------------------------------------------------------|--|--|
| Bowl configuration:                 | Single                                                                                            |  |  |
| Installation:                       | Pedestal, Console table                                                                           |  |  |
| Bowl area:                          | Length: 15" (381 mm)<br>Width: 13" (330 mm)<br>With overflow: Yes<br>Water depth: 4-1/2" (114 mm) |  |  |
| Number of deck holes:               | 3                                                                                                 |  |  |
| Faucet hole(s):                     | 1-1/4" (32 mm)                                                                                    |  |  |
| Drain hole:                         | 1-3/4" (44 mm)                                                                                    |  |  |