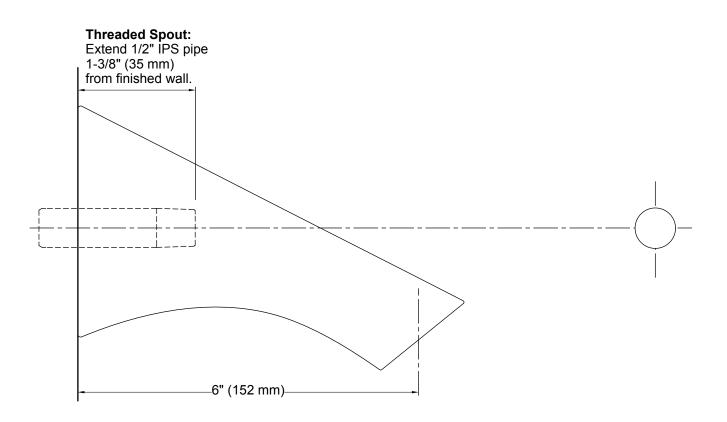

#### Features

- 6" non-diverter bath spout with 1/2" NPT connection.
- Coordinates with Symbol faucets, accessories, and showering components to complete your bathroom.

#### Material

- KOHLER finishes resist corrosion and tarnishing.
- Premium Metal Construction.

#### Installation

- Wall-mount
- NPT Connection



Codes/Standards ASME A112.18.1/CSA B125.1

KOHLER<sup>®</sup> Faucet Lifetime Limited Warranty

See website for detailed warranty information.

#### **Available Color/Finishes**

Color tiles intended for reference only.

Color Code Description

CP Polished Chrome

BN Vibrant® Brushed Nickel



# KOHLER. Faucets



### **Technical Information**

All product dimensions are nominal.

## **Notes** Install this product according to the installation guide.