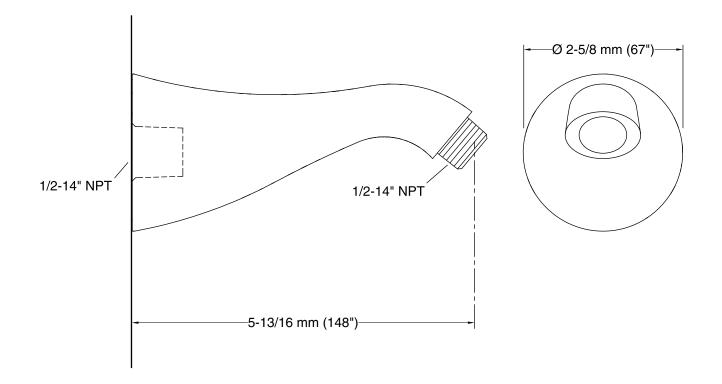

### **Technical Information**

All product dimensions are nominal.

#### Installation

Wall-mount

Codes/Standards

ASME A112.18.1/CSA B125.1

KOHLER<sup>®</sup> Faucet Lifetime Limited Warranty

See website for detailed warranty information.