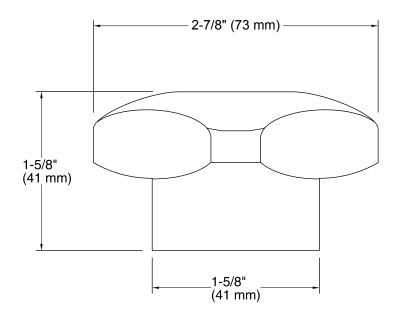

# Triton® Standard Handles for Widespread Base Faucet K-16012-2

#### **Features**

- Polished Chrome standard handles.
- Solid brass construction for durability and reliability.
- Required to complete Triton widespread bathroom and Triton widespread kitchen sink faucets.
- Required to complete Triton widespread bathroom and Triton widespread kitchen sink faucets.



#### Codes/Standards

ASME A112.18.1/CSA B125.1 All applicable US Federal and State material regulations

## KOHLER® Faucet Lifetime Limited Warranty

See website for detailed warranty information.

#### Available Color/Finishes

Color tiles intended for reference only.

Color Code Description

CP Polished Chrome



### **Triton®** Standard Handles for Widespread Base Faucet K-16012-2



#### **Technical Information**

All product dimensions are nominal.

#### **Notes**

Install this product according to the installation guide.