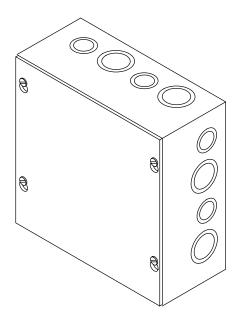

# **PRODUCT DIAGRAM**

## PRODUCT SPECIFICATION:

Multiple Touchless power supply accommodates installations of up to six electronic AC Touchless faucets or AC Touchless urinal valves. Product shall be Kohler Model K-13684-NA.