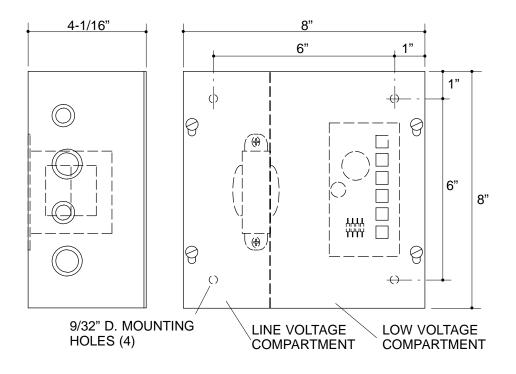

# **PRODUCT DIAGRAM**

## PRODUCT SPECIFICATION:

Multiple Touchless power supply accommodates installations of up to six electronic AC Touchless faucets or AC Touchless urinal valves. Product shall be Kohler Model K-13684-NA.