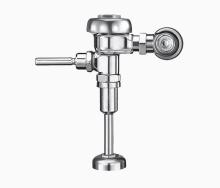

#### DESCRIPTION

1.0 gpf, Polished Chrome Finish, Fixture Connection Top Spud, Single Flush, Regal® Exposed Manual Urinal Flushometer.

## DETAILS

- Flush Volume: 1.0 gpf (3.8 Lpf)
- Finish: Polished Chrome (CP)
- Valve: Diaphragm
- Valve Body Material: Semi-red Brass
- Fixture Type: Urinal
- Fixture Connection: Top Spud
- Rough-In Dimension: 11 <sup>1</sup>/<sub>2</sub>" (292mm)
- Spud Coupling: 3/4" (19mm)
- Supply Pipe: <sup>3</sup>/<sub>4</sub>" (19mm)

## FEATURES

- ADA Compliant Metal Oscillating Non-Hold-Open Handle
- Control Stop Plug
- Sweat Solder Adapter with Cover Tube
- Cast Wall Flange with Set Screw
- Vacuum Breaker Flush Connection
- Spud Coupling Wall and Spud Flange for 3/4" Top Spud
- Non-Hold-Open Handle and No External Volume Adjustment to Ensure Water Conservation
- 3/4" I.P.S. Wheel Handle Bak-Chek® Angle Stop