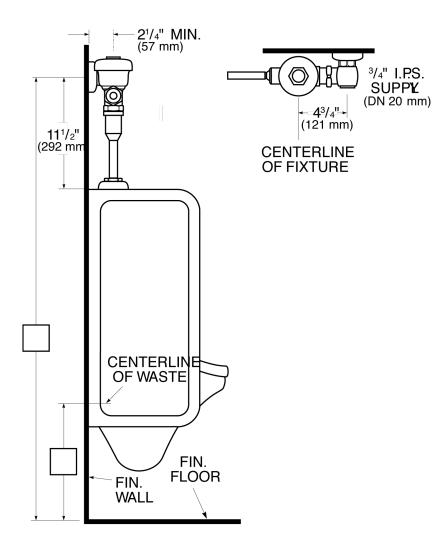

## DETAILS

- Flush Volume: 1.0 gpf (3.8 Lpf)
- Finish: Polished Chrome (CP)
- Valve: Diaphragm
- Valve Body Material: Semi-red Brass
- Fixture Type: Urinal
- Fixture Connection: Top Spud
- Rough-In Dimension: 11 <sup>1</sup>/<sub>2</sub>" (292mm)
- Spud Coupling: 3/4" (19mm)
- Supply Pipe: <sup>3</sup>/<sub>4</sub>" (19mm)

# **ROUGH-IN**

Sloan 10500 Seymour Ave, Franklin Park, IL 60131 Phone: 800.982.5839 • Fax: 800.447.8329 • sloan.com