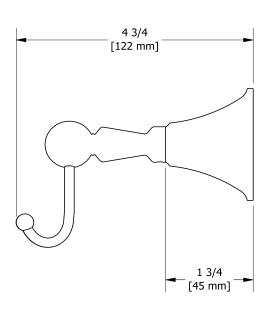

Robe hook **MM0** 



# **Specifications**

## **Description**

• 4 anchor points

### Available colors

• C : Chrome

BN : Brushed Nickel (PVD)PN : Polished Nickel (PVD)

• BK : Black







Sizes, models and finishes may differ from thoses presented.

### Warranty

This Riobel Inc. product you have purchased carries a Limited Lifetime Warranty on the chrome, PVD finish, blacks and all working parts and is guaranteed from the initial purchase date against all manufacturing defects. All other finishes, including plastic components, are guaranteed for one year. All electric and/or electronic parts are covered by a 5-year limited warranty. The warranty offered on our products will be honored only if the installation is performed by a certified master plumber.

#### **Customer Care**

Phone (800) 777 - 9762 | Email: customercare@houseofrohl.com | Website: houseofrohl.com/support/contact-us