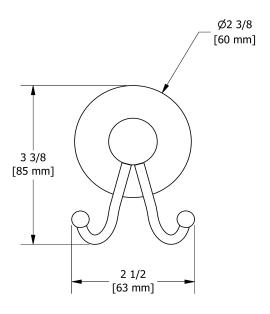

Robe hook **MM0** 



# **Specifications**

## **Description**

• 4 anchor points

### Available colors

• C : Chrome

BN : Brushed Nickel (PVD)PN : Polished Nickel (PVD)

• BK : Black







Sizes, models and finishes may differ from thoses presented.

### Warranty

This Riobel Inc. product you have purchased carries a Limited Lifetime Warranty on the chrome, PVD finish, blacks and all working parts and is guaranteed from the initial purchase date against all manufacturing defects. All other finishes, including plastic components, are guaranteed for one year. All electric and/or electronic parts are covered by a 5-year limited warranty. The warranty offered on our products will be honored only if the installation is performed by a certified master plumber.

#### **Customer Care**

Phone (800) 777 - 9762 | Email: customercare@houseofrohl.com | Website: houseofrohl.com/support/contact-us