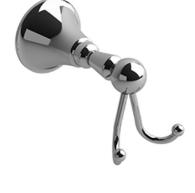

Robe hook **MM0** 



# **Specifications**

## **Description**

• 4 anchor points

### Available colors

• C : Chrome

BN : Brushed Nickel (PVD)PN : Polished Nickel (PVD)

• BK : Black







Sizes, models and finishes may differ from thoses presented.

### Warranty

This Riobel Inc. product you have purchased carries a Limited Lifetime Warranty on the chrome, PVD finish, blacks and all working parts and is guaranteed from the initial purchase date against all manufacturing defects. All other finishes, including plastic components, are guaranteed for one year. All electric and/or electronic parts are covered by a 5-year limited warranty. The warranty offered on our products will be honored only if the installation is performed by a certified master plumber.

#### **Customer Care**

Phone (800) 777 - 9762 | Em