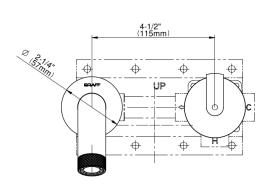

## **E-11535-T**MOD+ Collection Wall-mounted progressive basin mixer - 19cm spout (Trim only)