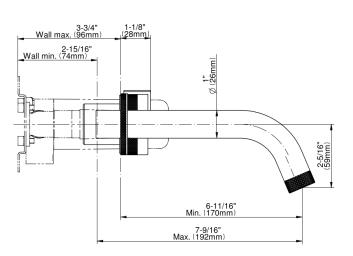

## **E-11535-T**MOD+ Collection Wall-mounted progressive basin mixer - 19cm spout (Trim only)