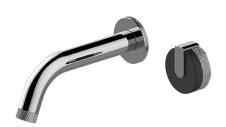

## **E-11535-T**MOD+ Collection Wall-mounted progressive basin mixer - 19cm spout (Trim only)