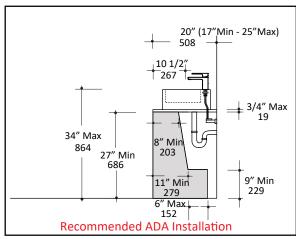

## Codes + Standards:

 Meets and exceeds applicable national codes and standards

compliant when installed to specific requirements of this regulation