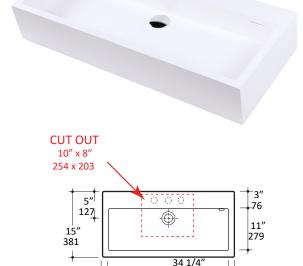

# **Specifications:**

**Installation:** Vanity-top or vessel **Exterior Dimensions:** 36 1/4"w x 15"d x 6 1/4"h

Material: Solid surface Weight: 70 lbs

Overflow: Yes

**Finishes:** M - Matte white G - Gloss white

Faucet Holes: 00 - no hole

01 - one centered hole

02 - two hole - center and right, 4" spread

03 - three hole, 8" spread

Cutout Size: 10" x 8" (template available upon request)

Faucet Hole Size: Ø 1 3/8"

Drain Hole Size: Ø 1 3/4"