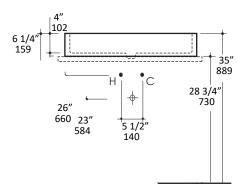

# **Specifications:**

**Installation:** Vanity-top or vessel **Exterior Dimensions:** 36 1/4"w x 15"d x 6 1/4"h

Material: Solid surface Weight: 70 lbs

Overflow: Yes

**Finishes:** M - Matte white G - Gloss white

Faucet Holes: 00 - no hole

01 - one centered hole

02 - two hole - center and right, 4" spread

03 - three hole, 8" spread

Cutout Size: 10" x 8" (template available upon request)

Faucet Hole Size: Ø 1 3/8"

Drain Hole Size: Ø 1 3/4"