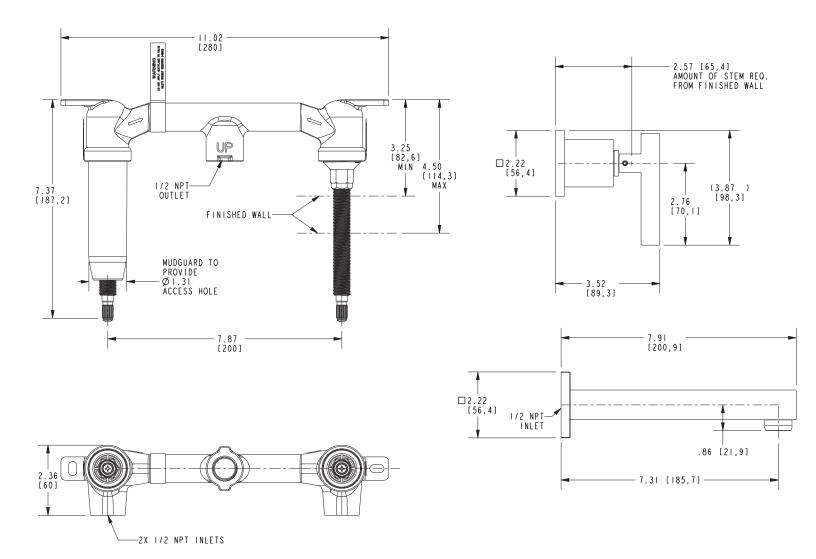

## 3-2031

Product dimensions are provided for reference only. For specific product installation guidelines, please reference the installation instructions of the product being installed.