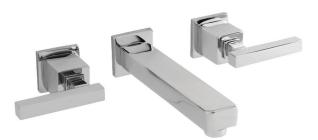

### Product Specification Add "Color / Finish" suffix to Model number, below.

The Wall-Mounted Lavatory Faucet shall be made of solid brass construction. Wall-Mounted Lavatory Faucet shall incorporate lever handles and a 7-3/8" (18.7 cm) spout (wall-to-center) that incorporates a 1/2" NPT inlet fitting. Rough valve shall incorporate a brass valve body assembly and quarter-turn washerless ceramic disc valve cartridges. Wall-Mounted Lavatory Faucet shall be Newport Brass Model 3-2031/\_\_\_\_ and Newport Brass rough valve shall be 1-532U.

### **Wall-Mounted Lavatory Trim**