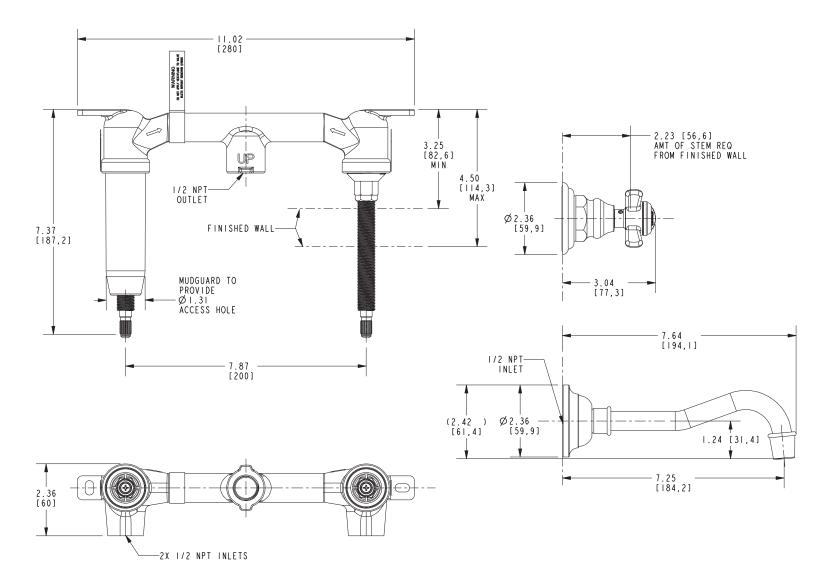

# 3-1003

Product dimensions are provided for reference only. For specific product installation guidelines, please reference the installation instructions of the product being installed.

#### **Features**

- Solid brass construction
- 7-1/4" (18.4 cm) spout reach (wall-to-center)
- 1/2" NPT spout inlet fitting
- Rough valve incorporates a brass valve body assembly
- Rough valve incorporates quarter-turn washerless ceramic disc valve cartridges
- Intended for use with Newport Brass rough valve as specified (Required Accessory)
- ADA Compliant
- 1.2 GPM (4.5 LPM) Max

#### Product Specification Add "Color / Finish" suffix to Model number, below.

The Wall-Mounted Lavatory Faucet shall be made of solid brass construction. Wall-Mounted Lavatory Faucet shall incorporate cross handles and a 7-1/4" (18.4 cm)spout (wall-to-center) that incorporates a 1/2" NPT inlet fitting. Rough valve shall incorporate a brass valve body assembly and quarter-turn washerless ceramic disc valve cartridges. Wall-Mounted Lavatory Faucet shall be Newport Brass Model  $3-1003/_{--}$  and Newport Brass rough valve shall be 1-532U.