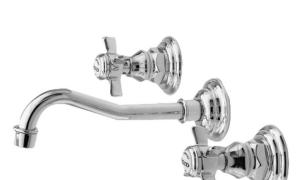

## FAIRFIELD

3-1003

Wall-Mounted Lavatory Trim

#### **Features**

- Solid brass construction
- 7-1/4" (18.4 cm) spout reach (wall-to-center)
- 1/2" NPT spout inlet fitting
- Rough valve incorporates a brass valve body assembly
- Rough valve incorporates quarter-turn washerless ceramic disc valve cartridges
- Intended for use with Newport Brass rough valve as specified (Required Accessory)
- ADA Compliant
- 1.2 GPM (4.5 LPM) Max

#### Product Specification Add "Color / Finish" suffix to Model number, below.

The Wall-Mounted Lavatory Faucet shall be made of solid brass construction. Wall-Mounted Lavatory Faucet shall incorporate cross handles and a 7-1/4" (18.4 cm)spout (wall-to-center) that incorporates a 1/2" NPT inlet fitting. Rough valve shall incorporate a brass valve body assembly and quarter-turn washerless ceramic disc valve cartridges. Wall-Mounted Lavatory Faucet shall be Newport Brass Model  $3-1003/_{--}$  and Newport Brass rough valve shall be 1-532U.