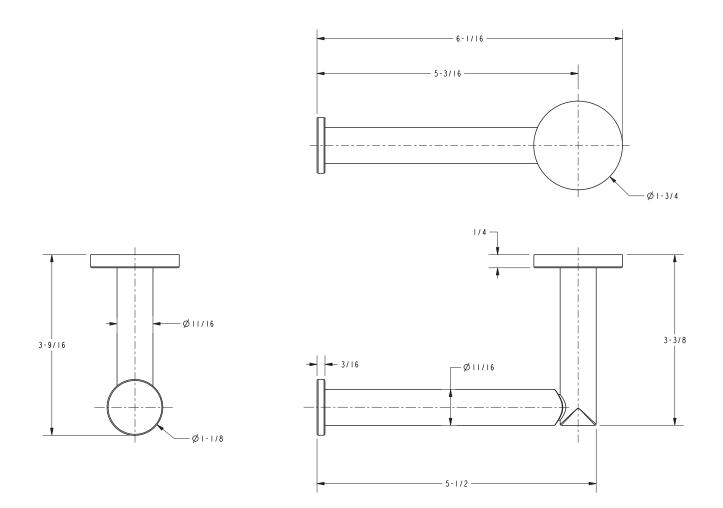

: Polished Nickel
- 15S: Satin Nickel PVD
- 26: Polished Chrome
- Other: Refer to the Newport Brass catalog for additional color/finish options.

### **Specified Model**

| Model    | Description               | Colors   Finishes             |
|----------|---------------------------|-------------------------------|
| 990-1570 | Open Toilet Tissue Holder | □ 10B □ 15 □ 15S □ 26 □ Other |

### **Product Specification** Add "Color / Finish" suffix to Model number, below.

The Toilet Tissue Holder shall be made of solid brass construction and incorporate a single-post, open roller design. Toilet Tissue Holder shall complement Newport Brass East Linear product series. Toilet Tissue Holder shall be Newport Brass Model 990-1570/\_\_\_\_.

# 990-1570

**PRODUCT DIMENSIONS** (Units are in inches)



## East Linear Toilet Tissue Holder 990-1570



t: 949.417.5207 | www.newportbrass.com ©2020 Brasstech, Inc.

Page 2 of 2 Spec\_990-1570