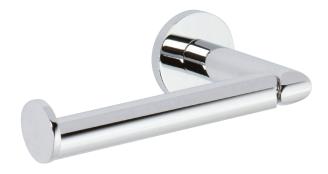

## Toilet Tissue Holder 990-1570

### **Product Specification** Add "Color / Finish" suffix to Model number, below.

The Toilet Tissue Holder shall be made of solid brass construction and incorporate a single-post, open roller design. Toilet Tissue Holder shall complement Newport Brass East Linear product series. Toilet Tissue Holder shall be Newport Brass Model 990-1570/\_\_\_\_.