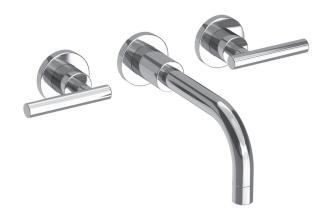

# **EAST LINEAR**

#### **Wall-Mounted Tub Trim**

3-991L

| Specified Model |                       |                               |  |
|-----------------|-----------------------|-------------------------------|--|
| Model           | Description           | Colors   Finishes             |  |
| 3-991L          | Wall-Mounted Tub Trim | ☐ 10B ☐ 15 ☐ 15S ☐ 26 ☐ Other |  |

East Linear Wall-Mounted Tub Trim **3-991L** 