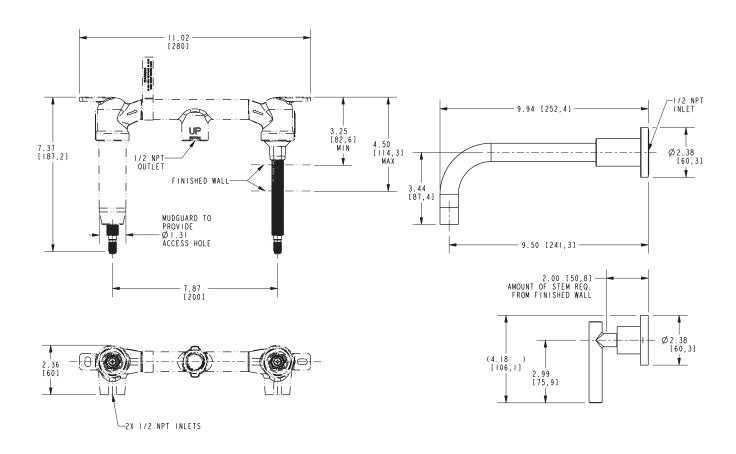

## **PRODUCT DIMENSIONS** (Units are in inches)

Product dimensions are provided for reference only. For specific product installation guidelines, please reference the installation instructions of the product being installed.

East Linear Wall-Mounted Tub Trim **3-991L** 