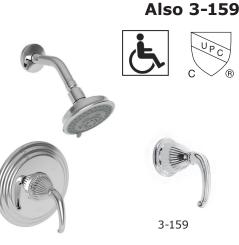

# NEWPORT BRASS

#### Features

- Solid brass construction
- Face plate with ADA compliant traditional lever handle
- 2.0 gallons (7.6 liters) per minute maximum flow rate showerhead
- ADA compliant traditional lever handle assembly options for control valve
- Intended for use with Newport Brass rough valve(s) as specified (Required Accessory)

## **Specified Model**

| Model   | Description                                          | Colors / Finishes             |
|---------|------------------------------------------------------|-------------------------------|
| 3-884BP | Shower Trim                                          | □ 10B □ 15 □ 15S □ 26 □ Other |
| 3-159   | Shower System Control Valve Trim (Escutcheon/Handle) | □ 10B □ 15 □ 15S □ 26 □ Other |

#### **Product Specification**: Add size designator and "Color / Finish" suffix to Model number, below.

The single-control Shower Trim shall be made of solid brass construction. Shower Trim shall include showerhead with arm and flange and faceplate with ADA compliant handle. Showerhead shall have a maximum flow rate of 2.0 gallons (7.6 liters) per minute. Shower System Control Valve Trim(s) (Escutcheon/Handle) shall be ADA compliant when used with specified Shower System Control Valve. Shower Trim shall be Newport Brass Model 3-884BP/\_\_\_\_ and single-control Shower rough valve shall be Newport Brass Model 1-\_\_\_. [ Optional Shower System Control Valve Trim (Escutcheon/Handle) shall be 3-159/\_\_\_\_ and Shower System Control Valve shall be 1-617].

## ANISE

**Shower Trim** 

3-884BP

3-884BP