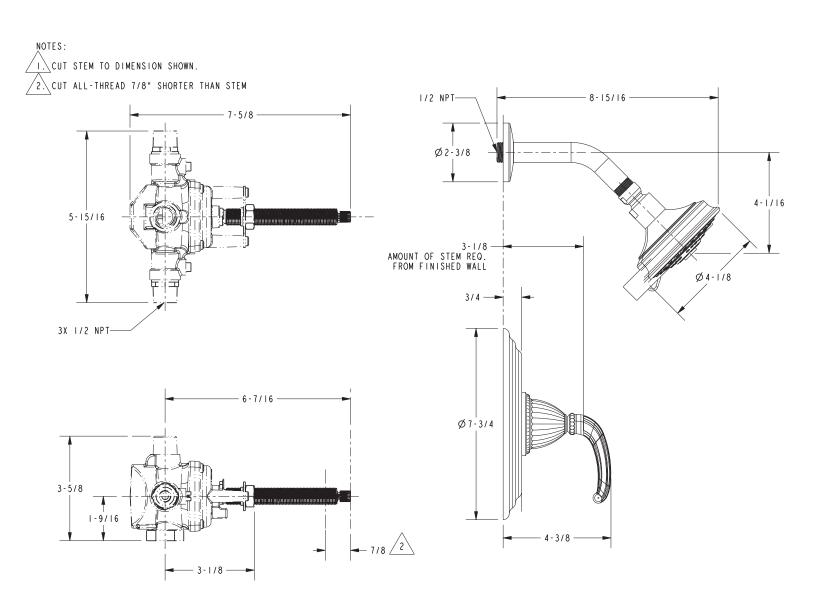

#### **PRODUCT DIMENSIONS** (Units are in inches)

Anise Shower Trim **3-884BP** 

NEWPORT BRASS

Page 2 of 2 Spec\_3-884BP\_d\_1016

t: 949.417.5207 | www.newportbrass.com ©2016 Brasstech, Inc.