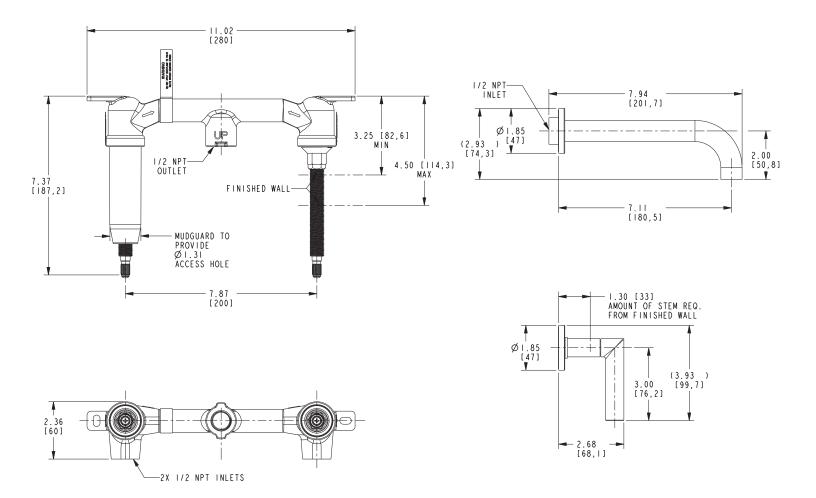

# 3-3101

Product dimensions are provided for reference only. For specific product installation guidelines, please reference the installation instructions of the product being installed.

## Pavani Wall-Mounted Lavatory Trim **3-3101**

Page 2 of 2 Spec\_3-3101\_b\_10.20 EN-3961-2 t: 949.417.5207 | www.newportbrass.com ©2020 Brasstech, Inc.

#### **Features**

- Solid brass construction
- 7-1/8" (18.1 cm) spout reach (wall-to-center)
- 1/2" NPT spout inlet fitting
- Rough valve incorporates a brass valve body assembly
- Rough valve incorporates quarter-turn washerless ceramic disc valve cartridges
- Intended for use with Newport Brass rough valve as specified (Required Accessory)
  ADA Compliant
- ADA Compliant
- 1.2 GPM (4.5 LPM) Max

### Product Specification Add "Color / Finish" suffix to Model number, below.

The Wall-Mounted Lavatory Faucet shall be made of solid brass construction. Wall-Mounted Lavatory Faucet shall incorporate lever handles and a 7-1/8" (18.1 cm) spout (wall-to-center) that incorporates a 1/2" NPT inlet fitting. Rough valve shall incorporate a brass valve body assembly and quarter-turn washerless ceramic disc valve cartridges. Wall-Mounted Lavatory Faucet shall be Newport Brass Model 3-3121/\_\_\_\_ and Newport Brass rough valve shall be 1-532U.