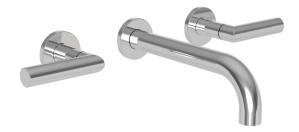

## Wall-Mounted Lavatory Trim

#### **Features**

- Solid brass construction
- 7-1/8" (18.1 cm) spout reach (wall-to-center)
- 1/2" NPT spout inlet fitting
- Rough valve incorporates a brass valve body assembly
- Rough valve incorporates quarter-turn washerless ceramic disc valve cartridges
- Intended for use with Newport Brass rough valve as specified (Required Accessory)
  ADA Compliant
- ADA Compliant
- 1.2 GPM (4.5 LPM) Max

### Product Specification Add "Color / Finish" suffix to Model number, below.

The Wall-Mounted Lavatory Faucet shall be made of solid brass construction. Wall-Mounted Lavatory Faucet shall incorporate lever handles and a 7-1/8" (18.1 cm) spout (wall-to-center) that incorporates a 1/2" NPT inlet fitting. Rough valve shall incorporate a brass valve body assembly and quarter-turn washerless ceramic disc valve cartridges. Wall-Mounted Lavatory Faucet shall be Newport Brass Model 3-3121/\_\_\_\_ and Newport Brass rough valve shall be 1-532U.