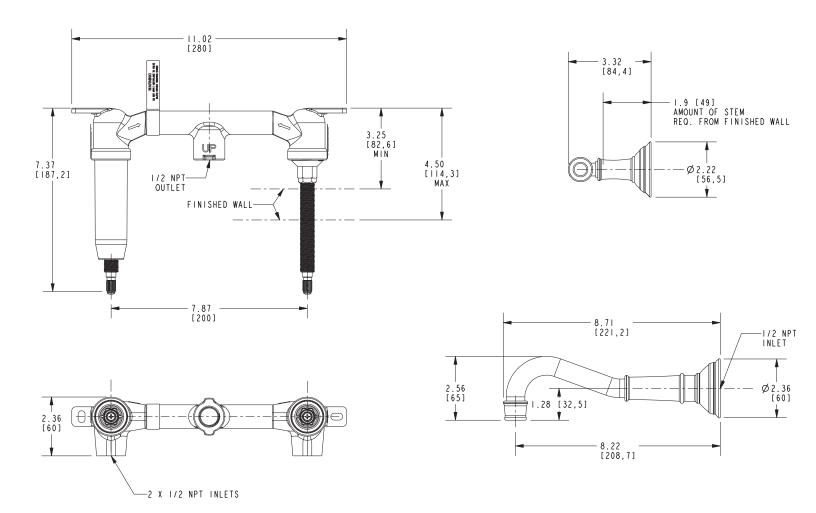

## 3-2471

Product dimensions are provided for reference only. For specific product installation guidelines, please reference the installation instructions of the product being installed.

## Jacobean Wall-Mounted Lavatory Trim 3-2471

Page 2 of 2 Spec\_3-2471\_b\_10.20 EN-3961-2 t: 949.417.5207 | www.newportbrass.com ©2020 Brasstech, Inc.