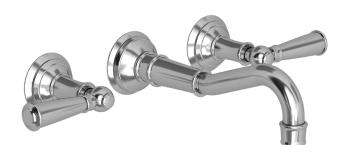

# JACOBEAN

#### **Features**

- Solid brass construction
- 8-3/16" (20.8 cm) spout reach (wall-to-center)
- 1/2" NPT spout inlet fitting
- Rough valve incorporates a brass valve body assembly
- Rough valve incorporates quarter-turn washerless ceramic disc valve cartridges
- Intended for use with Newport Brass rough valve as specified (Required Accessory)
- ADA Compliant
- 1.2 GPM (4.5 LPM) Max

#### Product Specification Add "Color / Finish" suffix to Model number, below.

The Wall-Mounted Lavatory Faucet shall be made of solid brass construction. Wall-Mounted Lavatory Faucet shall incorporate lever handles and a 8-3/16" (20.8 cm) spout (wall-to-center) that incorporates a 1/2" NPT inlet fitting. Rough valve shall incorporate a brass valve body assembly and quarter-turn washerless ceramic disc valve cartridges. Wall-Mounted Lavatory Faucet shall be Newport Brass Model 3-2471/\_\_\_\_ and Newport Brass rough valve shall be 1-532U.

### Wall-Mounted Lavatory Trim