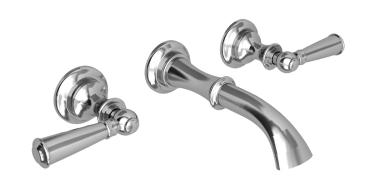

## **SUTTON**

#### **Features**

- Solid brass construction
- 6-13/16" (17.3 cm) spout reach (wall-to-center)
- 1/2" NPT spout inlet fitting
- Rough valve incorporates a brass valve body assembly
- Rough valve incorporates quarter-turn washerless ceramic disc valve cartridges
- Intended for use with Newport Brass rough valve as specified (Required Accessory)
- ADA Compliant
- 1.2 GPM (4.5 LPM) Max

## **Wall-Mounted Lavatory Trim**

3-2541

| Specified Model |                       |                               |  |
|-----------------|-----------------------|-------------------------------|--|
| Model           | Description           | Colors   Finishes             |  |
| 3-2451          | Wall-Mounted Tub Trim | □ 10B □ 15 □ 15S □ 26 □ Other |  |

## Product Specification Add "Color / Finish" suffix to Model number, below.

The Wall-Mounted Lavatory Faucet shall be made of solid brass construction. Wall-Mounted Lavatory Faucet shall incorporate lever handles and a 6-13/16" (17.3 cm) spout (wall-to-center) that incorporates a 1/2" NPT inlet fitting. Rough valve shall incorporate a brass valve body assembly and quarter-turn washerless ceramic disc valve cartridges. Wall-Mounted Lavatory Faucet shall be Newport Brass Model 3-2451/\_\_\_\_ and Newport Brass rough valve shall be 1-532U.