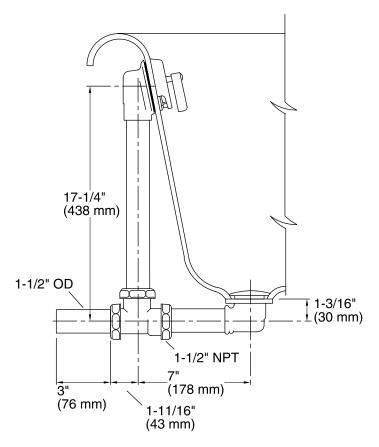

es**

- 17-gauge brass construction.
- Brass tailpiece.
- For above-the-floor installations.
- For use with Vintage® freestanding baths.



## Codes/Standards ASME A112.18.2/CSA B125.2

# **KOHLER® Faucet Lifetime Limited Warranty**

See website for detailed warranty information.

#### Available Color/Finishes

Color tiles intended for reference only.

| Color | Code | Description              |
|-------|------|--------------------------|
|       | CP   | Polished Chrome          |
|       | SN   | Vibrant® Polished Nickel |
|       | AF   | Vibrant® French Gold     |
|       | PB   | Vibrant® Polished Brass  |
|       | BN   | Vibrant® Brushed Nickel  |
|       | BV   | Vibrant® Brushed Bronze  |
|       | 2BZ  | Oil-Rubbed Bronze        |





# Vintage® 1-1/2" Pop-up Bath Drain K-7159



#### **Technical Information**

All product dimensions are nominal.

### **Notes**

Install this product according to the installation guide.