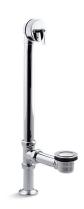

Vintage®
1-1/2" Pop-up Bath Drain
K-7159

#### **Features**

- 17-gauge brass construction.
- Brass tailpiece.
- For above-the-floor installations.
- For use with Vintage® freestanding baths.