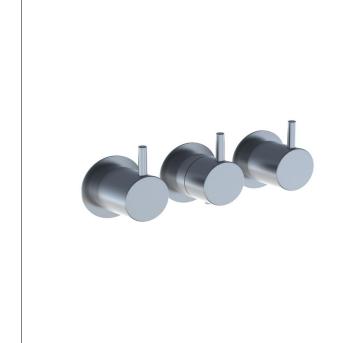

VOLA product: 5401

## 5401

3/4" thermostatic mixer and diverter.5401UP = Thermostatic mixer 5400V. 5401AP = Handle NR51, handle NR52, handle NR54G, 3 pcs. 60 mm circular flanges 2001.A24 sold separately.