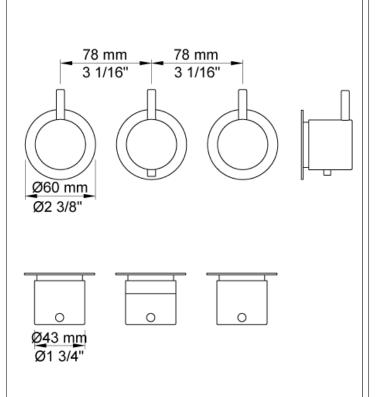

## 5401

3/4" thermostatic mixer and diverter.5401UP = Thermostatic mixer 5400V. 5401AP = Handle NR51, handle NR52, handle NR54G, 3 pcs. 60 mm circular flanges 2001.A24 sold separately.

Color 40, Brushed stainless steel

| VOLA SpecSheet                                                                                                           | 2/3                                                                                                                                                                                                                                                                                                                                                                                                                                                                                                                                                                                                                                                                                                                                                                                                                                                                                                                                                                                                                                                                                                                                                                                                                                                                                                                                                                                                                                                                                                                                                                                                                                                                                                                                                                                                                                                                                                                                                                                                                                                                                                                           |
|--------------------------------------------------------------------------------------------------------------------------|-------------------------------------------------------------------------------------------------------------------------------------------------------------------------------------------------------------------------------------------------------------------------------------------------------------------------------------------------------------------------------------------------------------------------------------------------------------------------------------------------------------------------------------------------------------------------------------------------------------------------------------------------------------------------------------------------------------------------------------------------------------------------------------------------------------------------------------------------------------------------------------------------------------------------------------------------------------------------------------------------------------------------------------------------------------------------------------------------------------------------------------------------------------------------------------------------------------------------------------------------------------------------------------------------------------------------------------------------------------------------------------------------------------------------------------------------------------------------------------------------------------------------------------------------------------------------------------------------------------------------------------------------------------------------------------------------------------------------------------------------------------------------------------------------------------------------------------------------------------------------------------------------------------------------------------------------------------------------------------------------------------------------------------------------------------------------------------------------------------------------------|
|                                                                                                                          | Date:                                                                                                                                                                                                                                                                                                                                                                                                                                                                                                                                                                                                                                                                                                                                                                                                                                                                                                                                                                                                                                                                                                                                                                                                                                                                                                                                                                                                                                                                                                                                                                                                                                                                                                                                                                                                                                                                                                                                                                                                                                                                                                                         |
|                                                                                                                          | Client:                                                                                                                                                                                                                                                                                                                                                                                                                                                                                                                                                                                                                                                                                                                                                                                                                                                                                                                                                                                                                                                                                                                                                                                                                                                                                                                                                                                                                                                                                                                                                                                                                                                                                                                                                                                                                                                                                                                                                                                                                                                                                                                       |
|                                                                                                                          | Project:                                                                                                                                                                                                                                                                                                                                                                                                                                                                                                                                                                                                                                                                                                                                                                                                                                                                                                                                                                                                                                                                                                                                                                                                                                                                                                                                                                                                                                                                                                                                                                                                                                                                                                                                                                                                                                                                                                                                                                                                                                                                                                                      |
| 2001<br>60 mm circular flange. Hole Ø39 mm.                                                                              | 239 mm<br>Wm 09<br>2 11/2"                                                                                                                                                                                                                                                                                                                                                                                                                                                                                                                                                                                                                                                                                                                                                                                                                                                                                                                                                                                                                                                                                                                                                                                                                                                                                                                                                                                                                                                                                                                                                                                                                                                                                                                                                                                                                                                                                                                                                                                                                                                                                                    |
| 5400V Thermostatic mixer with diverter, without outlet sockets. 3/4" connection to copper, steel, iron or pex pipe work. | 490 mm 19 1/2" 78 mm 6 1/2" 3 1/16" 3 1/16" 3 1/16" 3 1/16" 3 1/16" 3 1/16" 3 1/16" 3 1/16" 3 1/16" 3 1/16" 3 1/16" 3 1/16" 3 1/16" 3 1/16" 3 1/16" 3 1/16" 3 1/16" 3 1/16" 3 1/16" 3 1/16" 3 1/16" 3 1/16" 3 1/16" 3 1/16" 3 1/16" 3 1/16" 3 1/16" 3 1/16" 3 1/16" 3 1/16" 3 1/16" 3 1/16" 3 1/16" 3 1/16" 3 1/16" 3 1/16" 3 1/16" 3 1/16" 3 1/16" 3 1/16" 3 1/16" 3 1/16" 3 1/16" 3 1/16" 3 1/16" 3 1/16" 3 1/16" 3 1/16" 3 1/16" 3 1/16" 3 1/16" 3 1/16" 3 1/16" 3 1/16" 3 1/16" 3 1/16" 3 1/16" 3 1/16" 3 1/16" 3 1/16" 3 1/16" 3 1/16" 3 1/16" 3 1/16" 3 1/16" 3 1/16" 3 1/16" 3 1/16" 3 1/16" 3 1/16" 3 1/16" 3 1/16" 3 1/16" 3 1/16" 3 1/16" 3 1/16" 3 1/16" 3 1/16" 3 1/16" 3 1/16" 3 1/16" 3 1/16" 3 1/16" 3 1/16" 3 1/16" 3 1/16" 3 1/16" 3 1/16" 3 1/16" 3 1/16" 3 1/16" 3 1/16" 3 1/16" 3 1/16" 3 1/16" 3 1/16" 3 1/16" 3 1/16" 3 1/16" 3 1/16" 3 1/16" 3 1/16" 3 1/16" 3 1/16" 3 1/16" 3 1/16" 3 1/16" 3 1/16" 3 1/16" 3 1/16" 3 1/16" 3 1/16" 3 1/16" 3 1/16" 3 1/16" 3 1/16" 3 1/16" 3 1/16" 3 1/16" 3 1/16" 3 1/16" 3 1/16" 3 1/16" 3 1/16" 3 1/16" 3 1/16" 3 1/16" 3 1/16" 3 1/16" 3 1/16" 3 1/16" 3 1/16" 3 1/16" 3 1/16" 3 1/16" 3 1/16" 3 1/16" 3 1/16" 3 1/16" 3 1/16" 3 1/16" 3 1/16" 3 1/16" 3 1/16" 3 1/16" 3 1/16" 3 1/16" 3 1/16" 3 1/16" 3 1/16" 3 1/16" 3 1/16" 3 1/16" 3 1/16" 3 1/16" 3 1/16" 3 1/16" 3 1/16" 3 1/16" 3 1/16" 3 1/16" 3 1/16" 3 1/16" 3 1/16" 3 1/16" 3 1/16" 3 1/16" 3 1/16" 3 1/16" 3 1/16" 3 1/16" 3 1/16" 3 1/16" 3 1/16" 3 1/16" 3 1/16" 3 1/16" 3 1/16" 3 1/16" 3 1/16" 3 1/16" 3 1/16" 3 1/16" 3 1/16" 3 1/16" 3 1/16" 3 1/16" 3 1/16" 3 1/16" 3 1/16" 3 1/16" 3 1/16" 3 1/16" 3 1/16" 3 1/16" 3 1/16" 3 1/16" 3 1/16" 3 1/16" 3 1/16" 3 1/16" 3 1/16" 3 1/16" 3 1/16" 3 1/16" 3 1/16" 3 1/16" 3 1/16" 3 1/16" 3 1/16" 3 1/16" 3 1/16" 3 1/16" 3 1/16" 3 1/16" 3 1/16" 3 1/16" 3 1/16" 3 1/16" 3 1/16" 3 1/16" 3 1/16" 3 1/16" 3 1/16" 3 1/16" 3 1/16" 3 1/16" 3 1/16" 3 1/16" 3 1/16" 3 1/16" 3 1/16" 3 1/16" 3 1/16" 3 1/16" 3 1/16" 3 1/16" 3 1/16" 3 1/16" 3 1/16" 3 1/16" 3 1/16" 3 1/16" 3 1/16" 3 1/16" 3 1/16" 3 1/16" 3 1/16" 3 1/16" 3 1/16" 3 1/16" 3 1/16" 3 |
| NR51 On/off handle for 5000 and 6000.                                                                                    | 38 mm<br>38 mm<br>38 mm                                                                                                                                                                                                                                                                                                                                                                                                                                                                                                                                                                                                                                                                                                                                                                                                                                                                                                                                                                                                                                                                                                                                                                                                                                                                                                                                                                                                                                                                                                                                                                                                                                                                                                                                                                                                                                                                                                                                                                                                                                                                                                       |