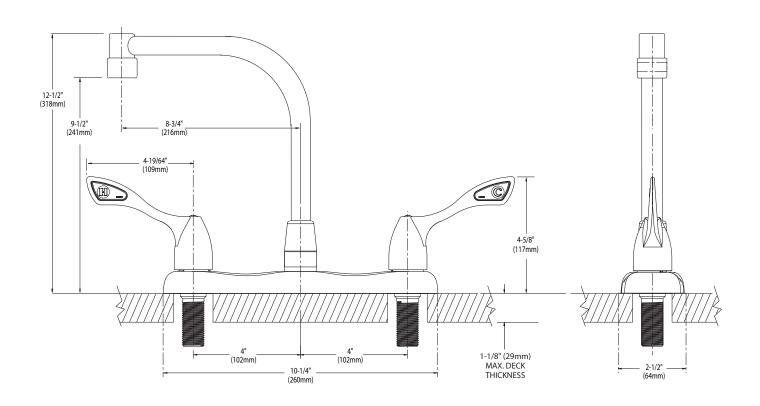

to close)
- Rotate the cold side handle 1/4 turn clockwise to open (counterclockwise to close)

# **FLOW**

Aerator is limited to 2.2 gpm MAX. (8.3 L/min)

#### **CARTRIDGE**

- 1224 cartridge design
- Nonmetallic and stainless steel material

#### **STANDARDS**

- Third party certified to meet CSA B125.1, ASME A112.18.1, and all applicable requirements referenced therein including NSF 61/9
- Contains no more than 0.25% weighted average lead content
- Complies with California Proposition 65 and with the Federal Safe Water Drinking Act
- ADA For lever handles

## **WARRANTY**

Warranted for 5 years against material or manufacturing defects



**Two-Handle Kitchen Faucet** 

**Model:** 8799

**NOTE:** THIS FAUCET IS DESIGNED TO BE INSTALLED THROUGH 3 HOLES - 1" MIN. DIA. AND ON 4" CENTERS



# **CRITICAL DIMENSIONS**

(DO NOT SCALE)