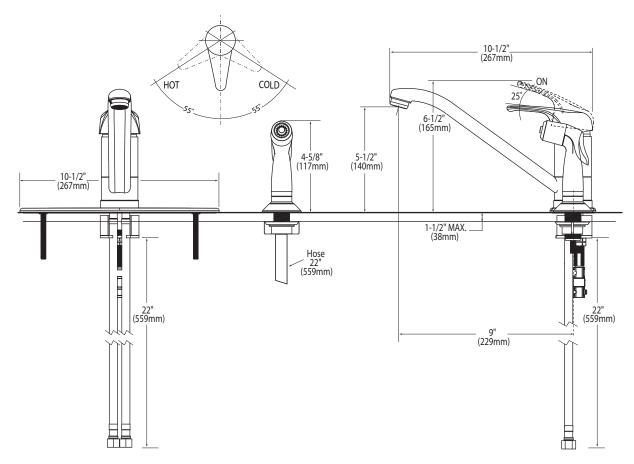

ver style handle
- Pull-on/Push-off
- Temperature controlled by 110° arc of handle travel

#### **FLOW**

Aerator is limited to 2.2 gpm max (8.3 L/min)

#### **CARTRIDGE**

- · Ceramic disc cartridge design with temperature limit stops
- Nonmetallic/nonferrous and ceramic material

#### **STANDARDS**

- Third party certified to CSA B-125.1, ASME A112.18.1, and all applicable requirements referenced therein including NSF 61/9
- Contains no more than 0.25% weighted average lead content
- Complies with California Proposition 65 and with the Federal Safe Water Drinking Act



#### **WARRANTY**

• Warranted for 5 years against material or manufacturing defects



**Single-Handle Kitchen Faucet** 

Model: 8707

**NOTE:** THIS FAUCET IS DESIGNED TO BE INSTALLED THROUGH 1 HOLE - 1-3/8" MIN. DIA.



## **CRITICAL DIMENSIONS**

(DO NOT SCALE)