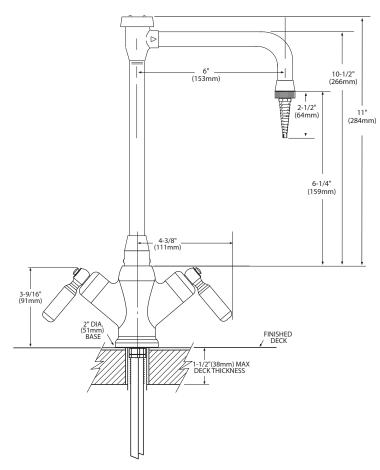

# **WARRANTY**

Warranted for 5 years against material or manufacturing defects

Two Handle Laboratory Faucet with Vaccum Breaker Spout Model: 8116 (Chrome)

**NOTE:** DESIGNED TO INSTALL THROUGH 1-5/16" MIN. DIA. HOLE

**CRITICAL DIMENSIONS** 

(DO NOT SCALE)