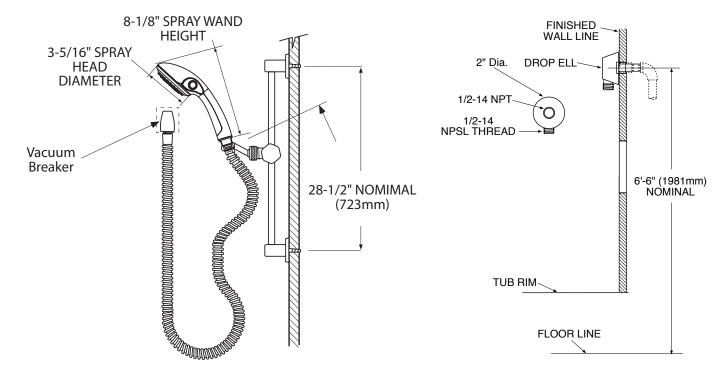

# MOEN® COMMERCIAL

## Specifications

#### DESCRIPTION

- Chrome plated single function handheld shower with • non-positive shut off
- Contains: hand-held shower, 30" slide bar, drop ell, vacuum • breaker, 69" metal hose and mounting hardware
- SLIDE BAR IS NOT TO BE USED AS A GRAB BAR •
- Supplied with vandal resistant screws
- Quick cleaning rubber nozzles •

#### FLOW

- 1.1 gpm (4.2 L/min) minimum at 45psi •
- 1.5 gpm (5.7 L/min) maximum at 80 psi

#### **STANDARDS**

- Third party certified to WaterSense<sup>®</sup>, ASME A112.18.1/CSA B125.1, ASSE 1014 and all applicable requirements referenced therein
- ADA 占 •

#### WARRANTY

Warranted for 5 years against material or manufacturing defects



**Hand-Held Shower** System







### **CRITICAL DIMENSIONS**

(DO NOT SCALE)

**PCI0804**